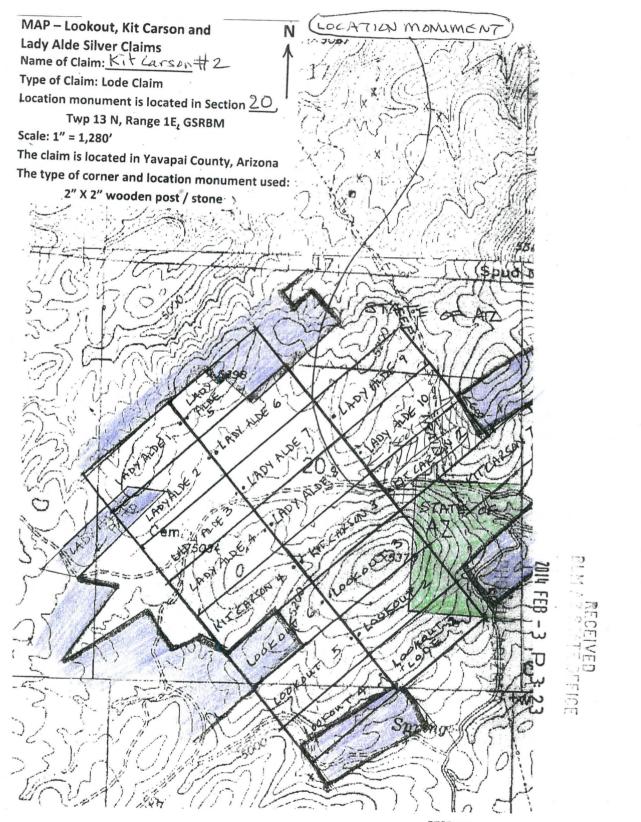

# 4233195

**KIT CARSON PROPERTY** 

Yavapai County, Arizona

SCHEDULE A - page 1

Located T13N, R1E, Sections 20, 21, & 29 Gila & Salt River Meridian, Big Bug Mining District

|   | AMC #  | CLAIM NAME     | CLAIMANTS'S NAME                  | RECORDING INFORMATION |
|---|--------|----------------|-----------------------------------|-----------------------|
|   |        |                |                                   |                       |
| Γ | 415239 | KIT CARSON # 1 | MIDDLE VERDE DEVELOPMENT CO., LLC | Bk. 4868, Pg. 503     |
| L | 415240 | LOOKOUT LODE   | MIDDLE VERDE DEVELOPMENT CO., LLC | Bk. 4868, Pg. 504     |
| - | 426627 | KIT CARSON # 2 | MIDDLE VERDE DEVELOPMENT CO., LLC | Bk. 4998, Pg. 496     |
|   | 426628 | KIT CARSON # 3 | MIDDLE VERDE DEVELOPMENT CO., LLC | Bk. 4998, Pg. 497     |
|   | 426629 | KIT CARSON # 4 | MIDDLE VERDE DEVELOPMENT CO., LLC | Bk. 4998, Pg. 498     |
|   | 426630 | KIT CARSON # 5 | MIDDLE VERDE DEVELOPMENT CO., LLC | Bk. 4998, Pg. 499     |
|   | 426631 | KIT CARSON # 6 | MIDDLE VERDE DEVELOPMENT CO., LLC | Bk. 4998, Pg. 500     |
|   | 426632 | KIT CARSON # 7 | MIDDLE VERDE DEVELOPMENT CO., LLC | Bk. 4998, Pg. 501     |
|   | 426633 | LADY ALDE # 1  | MIDDLE VERDE DEVELOPMENT CO., LLC | Bk. 4998, Pg. 502     |
|   | 426634 | LADY ALDE # 2  | MIDDLE VERDE DEVELOPMENT CO., LLC | Bk. 4998, Pg. 503     |
|   | 426635 | LADY ALDE # 3  | MIDDLE VERDE DEVELOPMENT CO., LLC | Bk. 4998, Pg. 504     |
|   | 426636 | LADY ALDE # 4  | MIDDLE VERDE DEVELOPMENT CO., LLC | Bk. 4998, 28, 505     |
|   | 426637 | LADY ALDE # 5  | MIDDLE VERDE DEVELOPMENT CO., LLC | Bk. 4998, 7g. 506-    |
|   | 426638 | LADY ALDE # 6  | MIDDLE VERDE DEVELOPMENT CO., LLC | Bk. 4998, 🕰 . 5070    |
|   | 426639 | LADY ALDE # 7  | MIDDLE VERDE DEVELOPMENT CO., LLC | Bk. 4998, Pg. 508     |
| - | 426640 | LADY ALDE # 8  | MIDDLE VERDE DEVELOPMENT CO., LLC | Bk. 4998, Pg. 509     |
|   | 426641 | LADY ALDE # 9  | MIDDLE VERDE DEVELOPMENT CO., LLC | Bk. 4998, Pg. 510     |
|   | 426642 | LADY ALDE # 10 | MIDDLE VERDE DEVELOPMENT CO., LLC | Bk. 4998, Pg. 511     |
|   | 426643 | LOOKOUT # 2    | MIDDLE VERDE DEVELOPMENT CO., LLC | Bk. 4998, Pg. 512     |
| L | 426644 | LOOKOUT # 3    | MIDDLE VERDE DEVELOPMENT CO., LLC | Bk. 4998, Pg. 513     |

*α*.

| KIT CARSON PROPERTY        |                         | SCHEDULE A - page 2 |
|----------------------------|-------------------------|---------------------|
|                            | Yavapai County, Arizona |                     |
| Located T13N, R1E, Section | s 20, 21, & 29          |                     |

Gila & Salt River Meridian, Big Bug Mining District

| ļ | AMC #  | CLAIM NAME      | CLAIMANTS'S NAME                  | RECORDING INFORMATION |
|---|--------|-----------------|-----------------------------------|-----------------------|
| - | 426645 | LOOKOUT # 4     | MIDDLE VERDE DEVELOPMENT CO., LLC | Bk. 4998, Pg. 514     |
|   | 426646 | LOOKOUT # 5     | MIDDLE VERDE DEVELOPMENT CO., LLC | Bk. 4998, Pg. 515     |
|   | 426647 | LOOKOUT # 6     | MIDDLE VERDE DEVELOPMENT CO., LLC | Bk. 4998, Pg. 516     |
| L | 426648 | SILVER BELT # 1 | MIDDLE VERDE DEVELOPMENT CO., LLC | Bk. 4998, Pg. 517     |