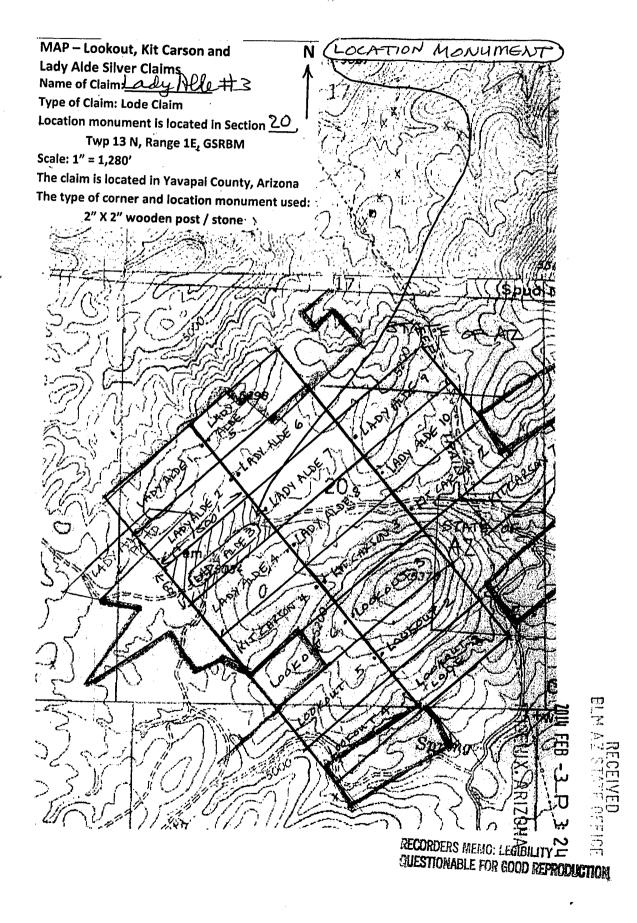

# 4233195

**KIT CARSON PROPERTY** 

Yavapai County, Arizona

SCHEDULE A - page 1

Located T13N, R1E, Sections 20, 21, & 29 Gila & Salt River Meridian, Big Bug Mining District

|   | AMC #  | CLAIM NAME     | CLAIMANTS'S NAME                  | RECORDING INFORMATION |
|---|--------|----------------|-----------------------------------|-----------------------|
|   |        |                |                                   |                       |
| Γ | 415239 | KIT CARSON # 1 | MIDDLE VERDE DEVELOPMENT CO., LLC | Bk. 4868, Pg. 503     |
| L | 415240 | LOOKOUT LODE   | MIDDLE VERDE DEVELOPMENT CO., LLC | Bk. 4868, Pg. 504     |
| - | 426627 | KIT CARSON # 2 | MIDDLE VERDE DEVELOPMENT CO., LLC | Bk. 4998, Pg. 496     |
|   | 426628 | KIT CARSON # 3 | MIDDLE VERDE DEVELOPMENT CO., LLC | Bk. 4998, Pg. 497     |
|   | 426629 | KIT CARSON # 4 | MIDDLE VERDE DEVELOPMENT CO., LLC | Bk. 4998, Pg. 498     |
|   | 426630 | KIT CARSON # 5 | MIDDLE VERDE DEVELOPMENT CO., LLC | Bk. 4998, Pg. 499     |
|   | 426631 | KIT CARSON # 6 | MIDDLE VERDE DEVELOPMENT CO., LLC | Bk. 4998, Pg. 500     |
|   | 426632 | KIT CARSON # 7 | MIDDLE VERDE DEVELOPMENT CO., LLC | Bk. 4998, Pg. 501     |
|   | 426633 | LADY ALDE # 1  | MIDDLE VERDE DEVELOPMENT CO., LLC | Bk. 4998, Pg. 502     |
|   | 426634 | LADY ALDE # 2  | MIDDLE VERDE DEVELOPMENT CO., LLC | Bk. 4998, Pg. 503     |
|   | 426635 | LADY ALDE # 3  | MIDDLE VERDE DEVELOPMENT CO., LLC | Bk. 4998, Pg. 504     |
|   | 426636 | LADY ALDE # 4  | MIDDLE VERDE DEVELOPMENT CO., LLC | Bk. 4998, 28, 505     |
|   | 426637 | LADY ALDE # 5  | MIDDLE VERDE DEVELOPMENT CO., LLC | Bk. 4998, 7g. 506-    |
|   | 426638 | LADY ALDE # 6  | MIDDLE VERDE DEVELOPMENT CO., LLC | Bk. 4998, 🕰 . 5070    |
|   | 426639 | LADY ALDE # 7  | MIDDLE VERDE DEVELOPMENT CO., LLC | Bk. 4998, Pg. 508     |
| - | 426640 | LADY ALDE # 8  | MIDDLE VERDE DEVELOPMENT CO., LLC | Bk. 4998, Pg. 509     |
|   | 426641 | LADY ALDE # 9  | MIDDLE VERDE DEVELOPMENT CO., LLC | Bk. 4998, Pg. 510     |
|   | 426642 | LADY ALDE # 10 | MIDDLE VERDE DEVELOPMENT CO., LLC | Bk. 4998, Pg. 511     |
|   | 426643 | LOOKOUT # 2    | MIDDLE VERDE DEVELOPMENT CO., LLC | Bk. 4998, Pg. 512     |
| L | 426644 | LOOKOUT # 3    | MIDDLE VERDE DEVELOPMENT CO., LLC | Bk. 4998, Pg. 513     |

*α*.

| KIT CARSON PROPERTY        |                         | SCHEDULE A - page 2 |
|----------------------------|-------------------------|---------------------|
|                            | Yavapai County, Arizona |                     |
| Located T13N, R1E, Section | s 20, 21, & 29          |                     |

Gila & Salt River Meridian, Big Bug Mining District

| ļ | AMC #  | CLAIM NAME      | CLAIMANTS'S NAME                  | RECORDING INFORMATION |
|---|--------|-----------------|-----------------------------------|-----------------------|
| - | 426645 | LOOKOUT # 4     | MIDDLE VERDE DEVELOPMENT CO., LLC | Bk. 4998, Pg. 514     |
|   | 426646 | LOOKOUT # 5     | MIDDLE VERDE DEVELOPMENT CO., LLC | Bk. 4998, Pg. 515     |
|   | 426647 | LOOKOUT # 6     | MIDDLE VERDE DEVELOPMENT CO., LLC | Bk. 4998, Pg. 516     |
| L | 426648 | SILVER BELT # 1 | MIDDLE VERDE DEVELOPMENT CO., LLC | Bk. 4998, Pg. 517     |