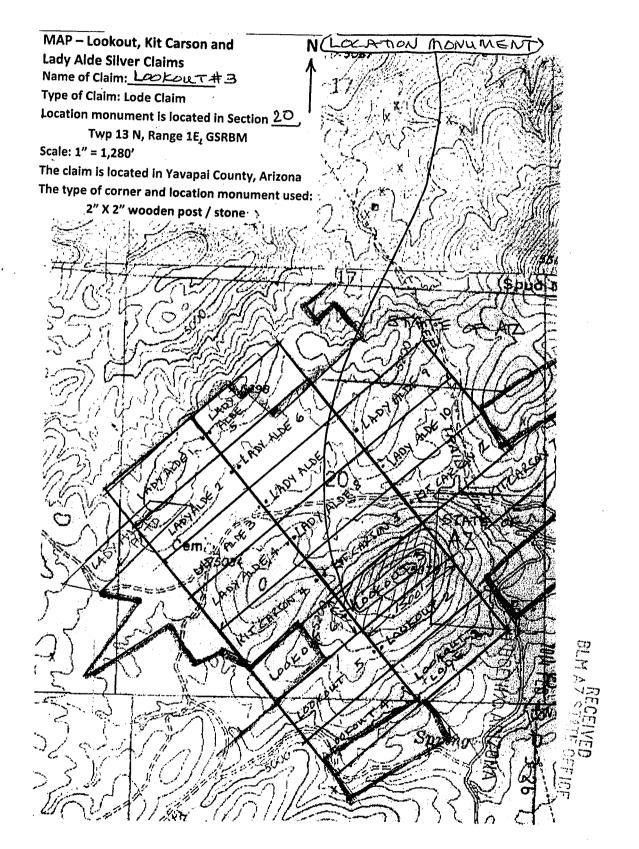

# 4233195

**KIT CARSON PROPERTY** 

Yavapai County, Arizona

SCHEDULE A - page 1

Located T13N, R1E, Sections 20, 21, & 29 Gila & Salt River Meridian, Big Bug Mining District

|   | AMC #  | CLAIM NAME     | CLAIMANTS'S NAME                  | RECORDING INFORMATION |
|---|--------|----------------|-----------------------------------|-----------------------|
|   |        |                |                                   |                       |
| Γ | 415239 | KIT CARSON # 1 | MIDDLE VERDE DEVELOPMENT CO., LLC | Bk. 4868, Pg. 503     |
| L | 415240 | LOOKOUT LODE   | MIDDLE VERDE DEVELOPMENT CO., LLC | Bk. 4868, Pg. 504     |
| - | 426627 | KIT CARSON # 2 | MIDDLE VERDE DEVELOPMENT CO., LLC | Bk. 4998, Pg. 496     |
|   | 426628 | KIT CARSON # 3 | MIDDLE VERDE DEVELOPMENT CO., LLC | Bk. 4998, Pg. 497     |
|   | 426629 | KIT CARSON # 4 | MIDDLE VERDE DEVELOPMENT CO., LLC | Bk. 4998, Pg. 498     |
|   | 426630 | KIT CARSON # 5 | MIDDLE VERDE DEVELOPMENT CO., LLC | Bk. 4998, Pg. 499     |
|   | 426631 | KIT CARSON # 6 | MIDDLE VERDE DEVELOPMENT CO., LLC | Bk. 4998, Pg. 500     |
|   | 426632 | KIT CARSON # 7 | MIDDLE VERDE DEVELOPMENT CO., LLC | Bk. 4998, Pg. 501     |
|   | 426633 | LADY ALDE # 1  | MIDDLE VERDE DEVELOPMENT CO., LLC | Bk. 4998, Pg. 502     |
|   | 426634 | LADY ALDE # 2  | MIDDLE VERDE DEVELOPMENT CO., LLC | Bk. 4998, Pg. 503     |
|   | 426635 | LADY ALDE # 3  | MIDDLE VERDE DEVELOPMENT CO., LLC | Bk. 4998, Pg. 504     |
|   | 426636 | LADY ALDE # 4  | MIDDLE VERDE DEVELOPMENT CO., LLC | Bk. 4998, 28, 505     |
|   | 426637 | LADY ALDE # 5  | MIDDLE VERDE DEVELOPMENT CO., LLC | Bk. 4998, 7g. 506-    |
|   | 426638 | LADY ALDE # 6  | MIDDLE VERDE DEVELOPMENT CO., LLC | Bk. 4998, 🕰 . 5070    |
|   | 426639 | LADY ALDE # 7  | MIDDLE VERDE DEVELOPMENT CO., LLC | Bk. 4998, Pg. 508     |
| - | 426640 | LADY ALDE # 8  | MIDDLE VERDE DEVELOPMENT CO., LLC | Bk. 4998, Pg. 509     |
|   | 426641 | LADY ALDE # 9  | MIDDLE VERDE DEVELOPMENT CO., LLC | Bk. 4998, Pg. 510     |
|   | 426642 | LADY ALDE # 10 | MIDDLE VERDE DEVELOPMENT CO., LLC | Bk. 4998, Pg. 511     |
|   | 426643 | LOOKOUT # 2    | MIDDLE VERDE DEVELOPMENT CO., LLC | Bk. 4998, Pg. 512     |
| L | 426644 | LOOKOUT # 3    | MIDDLE VERDE DEVELOPMENT CO., LLC | Bk. 4998, Pg. 513     |

Gila & Salt River Meridian, Big Bug Mining District

| ļ | AMC #  | CLAIM NAME      | CLAIMANTS'S NAME                  | RECORDING INFORMATION |
|---|--------|-----------------|-----------------------------------|-----------------------|
| - | 426645 | LOOKOUT # 4     | MIDDLE VERDE DEVELOPMENT CO., LLC | Bk. 4998, Pg. 514     |
|   | 426646 | LOOKOUT # 5     | MIDDLE VERDE DEVELOPMENT CO., LLC | Bk. 4998, Pg. 515     |
|   | 426647 | LOOKOUT # 6     | MIDDLE VERDE DEVELOPMENT CO., LLC | Bk. 4998, Pg. 516     |
| L | 426648 | SILVER BELT # 1 | MIDDLE VERDE DEVELOPMENT CO., LLC | Bk. 4998, Pg. 517     |