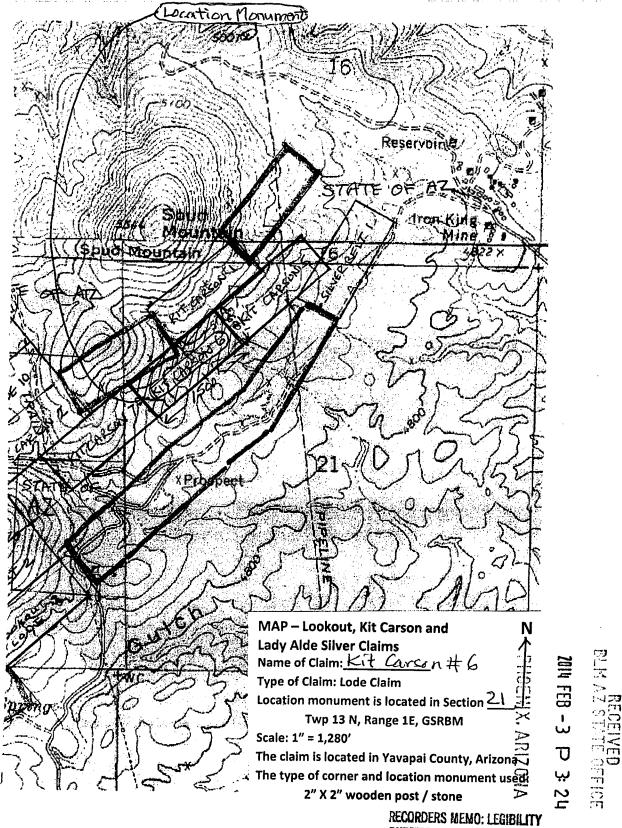

*α*.

| KIT CARSON PROPERTY        |                         | SCHEDULE A - page 2 |
|----------------------------|-------------------------|---------------------|
|                            | Yavapai County, Arizona |                     |
| Located T13N, R1E, Section | s 20, 21, & 29          |                     |

Gila & Salt River Meridian, Big Bug Mining District

| ļ | AMC #  | CLAIM NAME      | CLAIMANTS'S NAME                  | RECORDING INFORMATION |
|---|--------|-----------------|-----------------------------------|-----------------------|
| - | 426645 | LOOKOUT # 4     | MIDDLE VERDE DEVELOPMENT CO., LLC | Bk. 4998, Pg. 514     |
|   | 426646 | LOOKOUT # 5     | MIDDLE VERDE DEVELOPMENT CO., LLC | Bk. 4998, Pg. 515     |
|   | 426647 | LOOKOUT # 6     | MIDDLE VERDE DEVELOPMENT CO., LLC | Bk. 4998, Pg. 516     |
| L | 426648 | SILVER BELT # 1 | MIDDLE VERDE DEVELOPMENT CO., LLC | Bk. 4998, Pg. 517     |