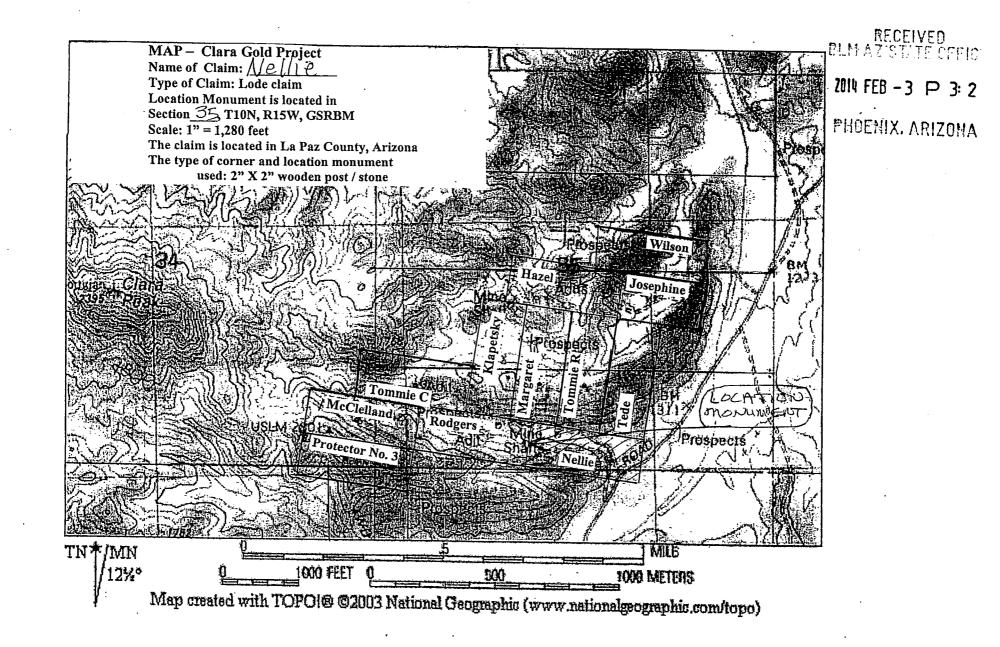

is notice is posted is situated within Section 35, Township 10N, Range 15W, Gila and Salt River Base and Meridian, Arizona and this claim encompasses all or a portion of the following quarter section(s), Township(s) and Range(s): SW ¼ and SE ¼ of Section 35, T10N, R15W, Gila and Salt River Base and Meridian, Arizona. The locality of this claim with reference to some natural object or permanent monument and additional information (if any) concerning its locality are as follows: NE corner of this claim bears N 89 degrees 21' W a distance of 4,171.95 feet from USLM No. 2801.

DATED AND POSTED on the ground this 10 day of 1) ecomple, 2013.

SEARCHLIGHT EXPLORATION, LLC

dentellauman Bv 4

Frederick C. Bauman Manager

RECEIVED PLM AZ STOJE OFFIC 2014 FEB - 3 P 3: 2 PHOEMIX. ARIZONA

ANC#2552#





2013-C. 35 Page 1 of 2 || Requested By: Searchlight Explorations SHELLY D BAKER, RECORDER OFFICIAL RECORDS OF LA PAZ COUNTY, AZ 12-23-2013 03:49 PM Recording Fee \$10.00

When Recorded Return To: Frederick C. Bauman, Esq. 6440 Sky Pointe Dr., Ste 140-149 Las Vegas, NV 89131

# LOCATION NOTICE FOR LODE MINING CLAIM

NOTICE IS HEREBY GIVEN that the RODGERS lode mining claim has been relocated by Searchlight Exploration, LLC, an Arizona limited liability company with a present mailing address of 6440 Sky Pointe Dr., Ste 140-149, Las Vegas, NV 89131. The claim was previously owned or located by the Clara Consolidated Gold and Copper Mining Co. and is depicted on Mineral Survey No. 2801, on file at the Arizona State Office of the Bureau of Land Management, Department of the Interior. The ge