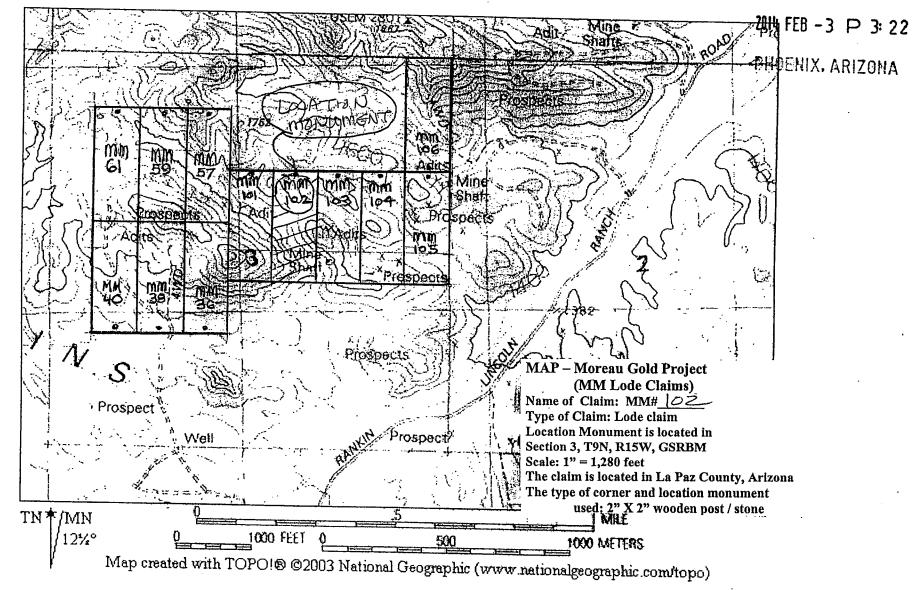

#### SCHEDULE A - page 1

La Paz County, Arizona

Located in T19N, R15W, Scetion 3 and T10N, R15W, Section 35, Gila & Salt River Meridian Santa Maria Mining District

| ſ  | AMC #  | CLAIM NAME      | CLAIMANTS'S NAME                       | RECORDING INFORMATION |
|----|--------|-----------------|----------------------------------------|-----------------------|
| Į  |        |                 |                                        |                       |
| T  | 366290 | MM # 36         | Searchlight Exploration LLC            | Fee #2005-03763       |
|    | 266204 | NANA # 20       | Coordelight Euglemetics LLC            | Fee #2005 02764       |
|    | 366291 | MM # 38         | Searchlight Exploration LLC            | Fee #2005-03764       |
|    | 366292 | MM # 40         | Searchlight Exploration LLC            | Fee #2005-03765       |
|    | 366293 | MM # 57         | Searchlight Exploration LLC            | Fee #2005-03766       |
|    | 366294 | MM # 59         | Searchlight Exploration LLC            | Fee #2005-03767       |
| ٤  | 366295 | MM # 61         | Searchlight Exploration LLC            | Fee #2005-03768       |
|    |        |                 | ······································ |                       |
| Г  | 426609 | Margaret        | Anaconda Exploration, LLC              | Fee #2013-05139       |
|    | 426610 | McClelland      | Anaconda Exploration, LLC              | Fee #2013-05141       |
|    | 426611 | MM 101          | Anaconda Exploration, LLC              | Fee #2013-05143       |
|    | 426612 | MM 102          | Anaconda Exploration, LLC              | Fee #2013-05144       |
|    | 426613 | MM 103          | Anaconda Exploration, LLC              | Fee #2013-05145       |
|    |        |                 |                                        |                       |
|    | 426614 | MM 104          | Anaconda Exploration, LLC              | Fee #2013-25146>      |
|    | 426615 | MM 105          | Anaconda Exploration, LLC              | Fee #2013 @51475 m    |
|    | 426616 | MM 106          | Anaconda Exploration, LLC              | Fee 2013 05148        |
|    | 426617 | Protector No. 3 | Anaconda Exploration, LLC              | Fee #2013-05142       |
|    | 426618 | Tede            | Anaconda Exploration, LLC              | Fee #2013-05137       |
|    | 420018 |                 |                                        | 166 #2013-03137       |
|    | 426619 | Tommie C        | Anaconda Exploration, LLC              | Fee #2013-05140       |
|    | 426620 | Tommie R        | Anaconda Exploration, LLC              | Fee #2013-05138       |
|    | 426621 | Hazel           | Anaconda Exploration, LLC              | Fee #2013-05133       |
| 1- | 426622 | Josephine       | Anaconda Exploration, LLC              | Fee #2013-05132       |
|    |        |                 |                                        |                       |