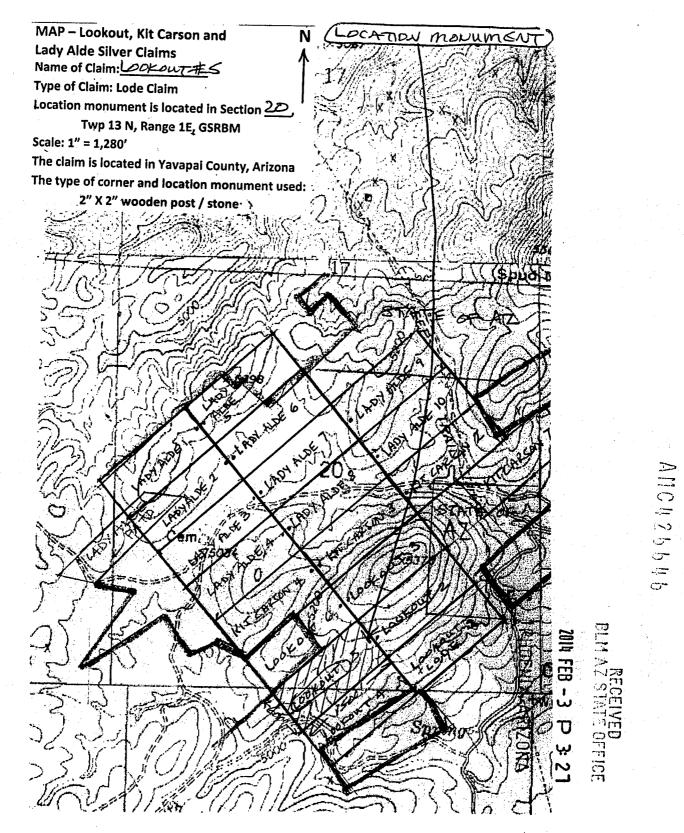

# 4233195

**KIT CARSON PROPERTY** 

Yavapai County, Arizona

SCHEDULE A - page 1

Located T13N, R1E, Sections 20, 21, & 29 Gila & Salt River Meridian, Big Bug Mining District

|   | AMC #  | CLAIM NAME     | CLAIMANTS'S NAME                  | RECORDING INFORMATION |
|---|--------|----------------|-----------------------------------|-----------------------|
|   |        |                |                                   |                       |
| Γ | 415239 | KIT CARSON # 1 | MIDDLE VERDE DEVELOPMENT CO., LLC | Bk. 4868, Pg. 503     |
| L | 415240 | LOOKOUT LODE   | MIDDLE VERDE DEVELOPMENT CO., LLC | Bk. 4868, Pg. 504     |
| - | 426627 | KIT CARSON # 2 | MIDDLE VERDE DEVELOPMENT CO., LLC | Bk. 4998, Pg. 496     |
|   | 426628 | KIT CARSON # 3 | MIDDLE VERDE DEVELOPMENT CO., LLC | Bk. 4998, Pg. 497     |
|   | 426629 | KIT CARSON # 4 | MIDDLE VERDE DEVELOPMENT CO., LLC | Bk. 4998, Pg. 498     |
|   | 426630 | KIT CARSON # 5 | MIDDLE VERDE DEVELOPMENT CO., LLC | Bk. 4998, Pg. 499     |
|   | 426631 | KIT CARSON # 6 | MIDDLE VERDE DEVELOPMENT CO., LLC | Bk. 4998, Pg. 500     |
|   | 426632 | KIT CARSON # 7 | MIDDLE VERDE DEVELOPMENT CO., LLC | Bk. 4998, Pg. 501     |
|   | 426633 | LADY ALDE # 1  | MIDDLE VERDE DEVELOPMENT CO., LLC | Bk. 4998, Pg. 502     |
|   | 426634 | LADY ALDE # 2  | MIDDLE VERDE DEVELOPMENT CO., LLC | Bk. 4998, Pg. 503     |
|   | 426635 | LADY ALDE # 3  | MIDDLE VERDE DEVELOPMENT CO., LLC | Bk. 4998, Pg. 504     |
|   | 426636 | LADY ALDE # 4  | MIDDLE VERDE DEVELOPMENT CO., LLC | Bk. 4998, 28, 505     |
|   | 426637 | LADY ALDE # 5  | MIDDLE VERDE DEVELOPMENT CO., LLC | Bk. 4998, 7g. 506-    |
|   | 426638 | LADY ALDE # 6  | MIDDLE VERDE DEVELOPMENT CO., LLC | Bk. 4998, 🕰 . 5070    |
|   | 426639 | LADY ALDE # 7  | MIDDLE VERDE DEVELOPMENT CO., LLC | Bk. 4998, Pg. 508     |
| - | 426640 | LADY ALDE # 8  | MIDDLE VERDE DEVELOPMENT CO., LLC | Bk. 4998, Pg. 509     |
|   | 426641 | LADY ALDE # 9  | MIDDLE VERDE DEVELOPMENT CO., LLC | Bk. 4998, Pg. 510     |
|   | 426642 | LADY ALDE # 10 | MIDDLE VERDE DEVELOPMENT CO., LLC | Bk. 4998, Pg. 511     |
|   | 426643 | LOOKOUT # 2    | MIDDLE VERDE DEVELOPMENT CO., LLC | Bk. 4998, Pg. 512     |
| L | 426644 | LOOKOUT # 3    | MIDDLE VERDE DEVELOPMENT CO., LLC | Bk. 4998, Pg. 513     |

*α*.

| KIT CARSON PROPERTY        |                         | SCHEDULE A - page 2 |
|----------------------------|-------------------------|---------------------|
|                            | Yavapai County, Arizona |                     |
| Located T13N, R1E, Section | s 20, 21, & 29          |                     |

Gila & Salt River Meridian, Big Bug Mining District

| ļ | AMC #  | CLAIM NAME      | CLAIMANTS'S NAME                  | RECORDING INFORMATION |
|---|--------|-----------------|-----------------------------------|-----------------------|
| - | 426645 | LOOKOUT # 4     | MIDDLE VERDE DEVELOPMENT CO., LLC | Bk. 4998, Pg. 514     |
|   | 426646 | LOOKOUT # 5     | MIDDLE VERDE DEVELOPMENT CO., LLC | Bk. 4998, Pg. 515     |
|   | 426647 | LOOKOUT # 6     | MIDDLE VERDE DEVELOPMENT CO., LLC | Bk. 4998, Pg. 516     |
| L | 426648 | SILVER BELT # 1 | MIDDLE VERDE DEVELOPMENT CO., LLC | Bk. 4998, Pg. 517     |