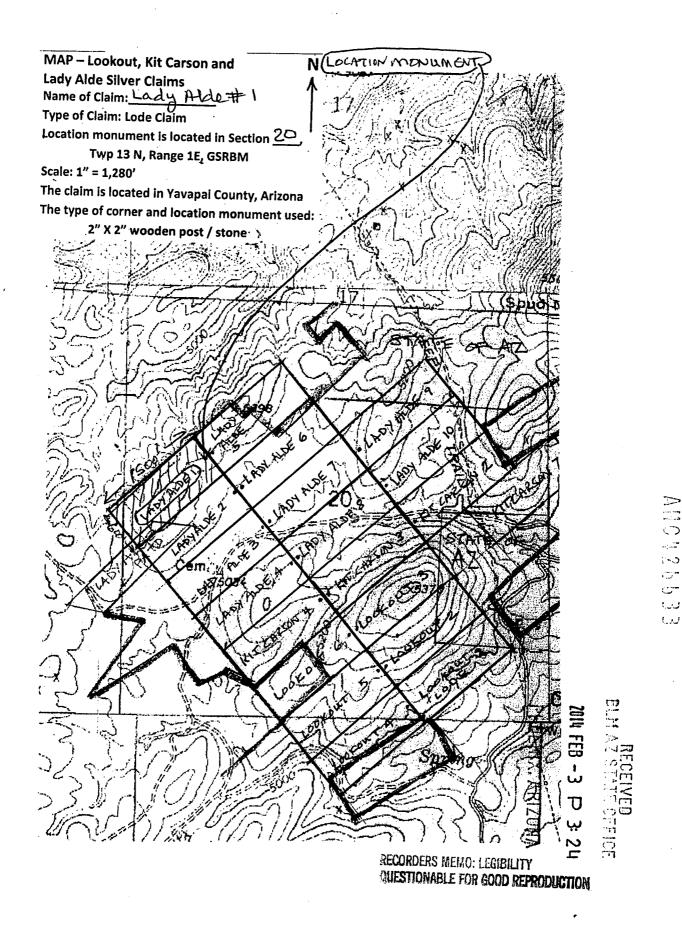

# 4233195

**KIT CARSON PROPERTY** 

Yavapai County, Arizona

SCHEDULE A - page 1

Located T13N, R1E, Sections 20, 21, & 29 Gila & Salt River Meridian, Big Bug Mining District

|   | AMC #  | CLAIM NAME     | CLAIMANTS'S NAME                  | RECORDING INFORMATION |
|---|--------|----------------|-----------------------------------|-----------------------|
|   |        |                |                                   |                       |
| Γ | 415239 | KIT CARSON # 1 | MIDDLE VERDE DEVELOPMENT CO., LLC | Bk. 4868, Pg. 503     |
| L | 415240 | LOOKOUT LODE   | MIDDLE VERDE DEVELOPMENT CO., LLC | Bk. 4868, Pg. 504     |
| - | 426627 | KIT CARSON # 2 | MIDDLE VERDE DEVELOPMENT CO., LLC | Bk. 4998, Pg. 496     |
|   | 426628 | KIT CARSON # 3 | MIDDLE VERDE DEVELOPMENT CO., LLC | Bk. 4998, Pg. 497     |
|   | 426629 | KIT CARSON # 4 | MIDDLE VERDE DEVELOPMENT CO., LLC | Bk. 4998, Pg. 498     |
|   | 426630 | KIT CARSON # 5 | MIDDLE VERDE DEVELOPMENT CO., LLC | Bk. 4998, Pg. 499     |
|   | 426631 | KIT CARSON # 6 | MIDDLE VERDE DEVELOPMENT CO., LLC | Bk. 4998, Pg. 500     |
|   | 426632 | KIT CARSON # 7 | MIDDLE VERDE DEVELOPMENT CO., LLC | Bk. 4998, Pg. 501     |
|   | 426633 | LADY ALDE # 1  | MIDDLE VERDE DEVELOPMENT CO., LLC | Bk. 4998, Pg. 502     |
|   | 426634 | LADY ALDE # 2  | MIDDLE VERDE DEVELOPMENT CO., LLC | Bk. 4998, Pg. 503     |
|   | 426635 | LADY ALDE # 3  | MIDDLE VERDE DEVELOPMENT CO., LLC | Bk. 4998, Pg. 504     |
|   | 426636 | LADY ALDE # 4  | MIDDLE VERDE DEVELOPMENT CO., LLC | Bk. 4998, 28, 505     |
|   | 426637 | LADY ALDE # 5  | MIDDLE VERDE DEVELOPMENT CO., LLC | Bk. 4998, 7g. 506-    |
|   | 426638 | LADY ALDE # 6  | MIDDLE VERDE DEVELOPMENT CO., LLC | Bk. 4998, 🕰 . 5070    |
|   | 426639 | LADY ALDE # 7  | MIDDLE VERDE DEVELOPMENT CO., LLC | Bk. 4998, Pg. 508     |
| - | 426640 | LADY ALDE # 8  | MIDDLE VERDE DEVELOPMENT CO., LLC | Bk. 4998, Pg. 509     |
|   | 426641 | LADY ALDE # 9  | MIDDLE VERDE DEVELOPMENT CO., LLC | Bk. 4998, Pg. 510     |
|   | 426642 | LADY ALDE # 10 | MIDDLE VERDE DEVELOPMENT CO., LLC | Bk. 4998, Pg. 511     |
|   | 426643 | LOOKOUT # 2    | MIDDLE VERDE DEVELOPMENT CO., LLC | Bk. 4998, Pg. 512     |
| L | 426644 | LOOKOUT # 3    | MIDDLE VERDE DEVELOPMENT CO., LLC | Bk. 4998, Pg. 513     |

*α*.

| KIT CARSON PROPERTY        |                         | SCHEDULE A - page 2 |
|----------------------------|-------------------------|---------------------|
|                            | Yavapai County, Arizona |                     |
| Located T13N, R1E, Section | s 20, 21, & 29          |                     |

Gila & Salt River Meridian, Big Bug Mining District

| ļ | AMC #  | CLAIM NAME      | CLAIMANTS'S NAME                  | RECORDING INFORMATION |
|---|--------|-----------------|-----------------------------------|-----------------------|
| - | 426645 | LOOKOUT # 4     | MIDDLE VERDE DEVELOPMENT CO., LLC | Bk. 4998, Pg. 514     |
|   | 426646 | LOOKOUT # 5     | MIDDLE VERDE DEVELOPMENT CO., LLC | Bk. 4998, Pg. 515     |
|   | 426647 | LOOKOUT # 6     | MIDDLE VERDE DEVELOPMENT CO., LLC | Bk. 4998, Pg. 516     |
| L | 426648 | SILVER BELT # 1 | MIDDLE VERDE DEVELOPMENT CO., LLC | Bk. 4998, Pg. 517     |