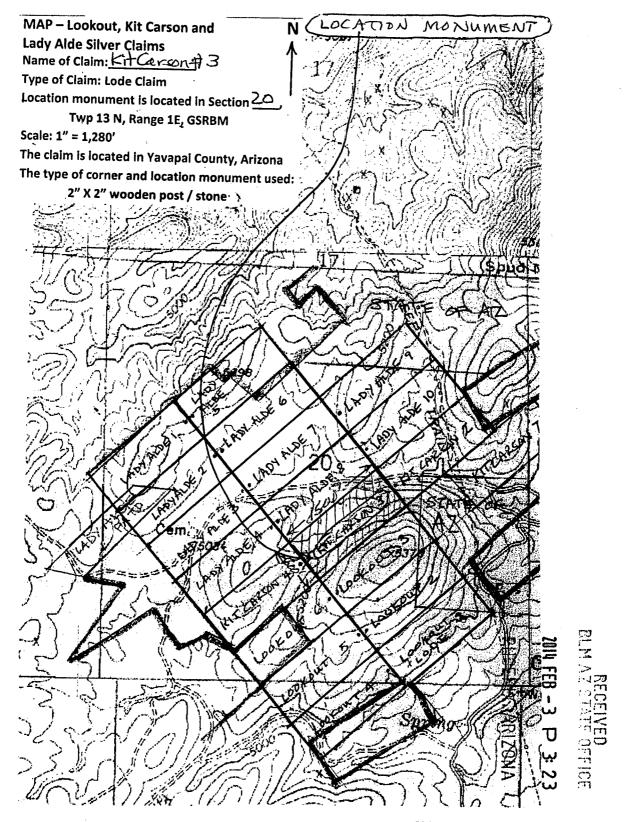

# 4233195

**KIT CARSON PROPERTY** 

Yavapai County, Arizona

SCHEDULE A - page 1

Located T13N, R1E, Sections 20, 21, & 29 Gila & Salt River Meridian, Big Bug Mining District

|   | AMC #  | CLAIM NAME     | CLAIMANTS'S NAME                  | RECORDING INFORMATION |
|---|--------|----------------|-----------------------------------|-----------------------|
|   |        |                |                                   |                       |
| Γ | 415239 | KIT CARSON # 1 | MIDDLE VERDE DEVELOPMENT CO., LLC | Bk. 4868, Pg. 503     |
| L | 415240 | LOOKOUT LODE   | MIDDLE VERDE DEVELOPMENT CO., LLC | Bk. 4868, Pg. 504     |
| - | 426627 | KIT CARSON # 2 | MIDDLE VERDE DEVELOPMENT CO., LLC | Bk. 4998, Pg. 496     |
|   | 426628 | KIT CARSON # 3 | MIDDLE VERDE DEVELOPMENT CO., LLC | Bk. 4998, Pg. 497     |
|   | 426629 | KIT CARSON # 4 | MIDDLE VERDE DEVELOPMENT CO., LLC | Bk. 4998, Pg. 498     |
|   | 426630 | KIT CARSON # 5 | MIDDLE VERDE DEVELOPMENT CO., LLC | Bk. 4998, Pg. 499     |
|   | 426631 | KIT CARSON # 6 | MIDDLE VERDE DEVELOPMENT CO., LLC | Bk. 4998, Pg. 500     |
|   | 426632 | KIT CARSON # 7 | MIDDLE VERDE DEVELOPMENT CO., LLC | Bk. 4998, Pg. 501     |
|   | 426633 | LADY ALDE # 1  | MIDDLE VERDE DEVELOPMENT CO., LLC | Bk. 4998, Pg. 502     |
|   | 426634 | LADY ALDE # 2  | MIDDLE VERDE DEVELOPMENT CO., LLC | Bk. 4998, Pg. 503     |
|   | 426635 | LADY ALDE # 3  | MIDDLE VERDE DEVELOPMENT CO., LLC | Bk. 4998, Pg. 504     |
|   | 426636 | LADY ALDE # 4  | MIDDLE VERDE DEVELOPMENT CO., LLC | Bk. 4998, 28, 505     |
|   | 426637 | LADY ALDE # 5  | MIDDLE VERDE DEVELOPMENT CO., LLC | Bk. 4998, 7g. 506-    |
|   | 426638 | LADY ALDE # 6  | MIDDLE VERDE DEVELOPMENT CO., LLC | Bk. 4998, 🕰 . 5070    |
|   | 426639 | LADY ALDE # 7  | MIDDLE VERDE DEVELOPMENT CO., LLC | Bk. 4998, Pg. 508     |
| - | 426640 | LADY ALDE # 8  | MIDDLE VERDE DEVELOPMENT CO., LLC | Bk. 4998, Pg. 509     |
|   | 426641 | LADY ALDE # 9  | MIDDLE VERDE DEVELOPMENT CO., LLC | Bk. 4998, Pg. 510     |
|   | 426642 | LADY ALDE # 10 | MIDDLE VERDE DEVELOPMENT CO., LLC | Bk. 4998, Pg. 511     |
|   | 426643 | LOOKOUT # 2    | MIDDLE VERDE DEVELOPMENT CO., LLC | Bk. 4998, Pg. 512     |
| L | 426644 | LOOKOUT # 3    | MIDDLE VERDE DEVELOPMENT CO., LLC | Bk. 4998, Pg. 513     |

*α*.

| KIT CARSON PROPERTY        |                         | SCHEDULE A - page 2 |
|----------------------------|-------------------------|---------------------|
|                            | Yavapai County, Arizona |                     |
| Located T13N, R1E, Section | s 20, 21, & 29          |                     |

Gila & Salt River Meridian, Big Bug Mining District

| ļ | AMC #  | CLAIM NAME      | CLAIMANTS'S NAME                  | RECORDING INFORMATION |
|---|--------|-----------------|-----------------------------------|-----------------------|
| - | 426645 | LOOKOUT # 4     | MIDDLE VERDE DEVELOPMENT CO., LLC | Bk. 4998, Pg. 514     |
|   | 426646 | LOOKOUT # 5     | MIDDLE VERDE DEVELOPMENT CO., LLC | Bk. 4998, Pg. 515     |
|   | 426647 | LOOKOUT # 6     | MIDDLE VERDE DEVELOPMENT CO., LLC | Bk. 4998, Pg. 516     |
| L | 426648 | SILVER BELT # 1 | MIDDLE VERDE DEVELOPMENT CO., LLC | Bk. 4998, Pg. 517     |