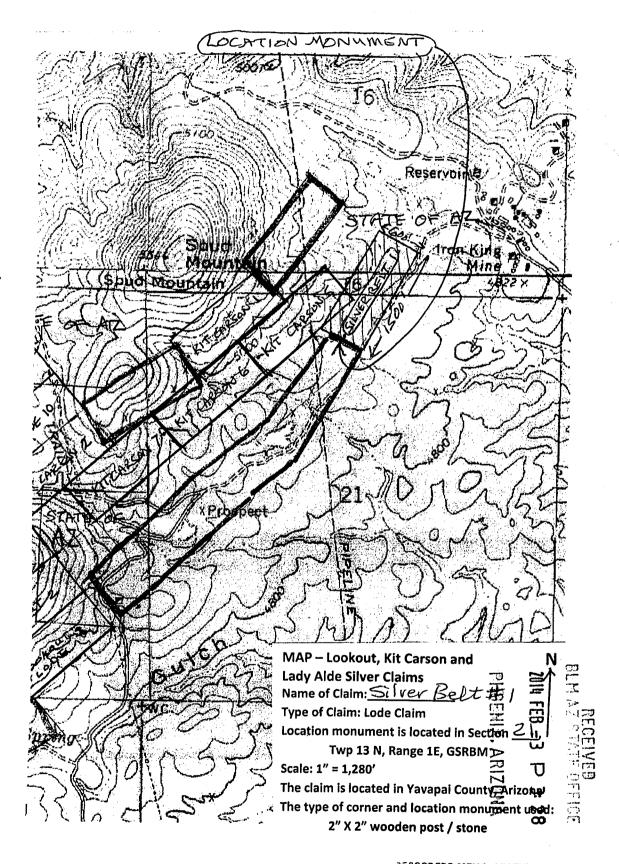

# 4233195

**KIT CARSON PROPERTY** 

Yavapai County, Arizona

SCHEDULE A - page 1

Located T13N, R1E, Sections 20, 21, & 29 Gila & Salt River Meridian, Big Bug Mining District

|   | AMC #  | CLAIM NAME     | CLAIMANTS'S NAME                  | RECORDING INFORMATION |
|---|--------|----------------|-----------------------------------|-----------------------|
|   |        |                |                                   |                       |
| Γ | 415239 | KIT CARSON # 1 | MIDDLE VERDE DEVELOPMENT CO., LLC | Bk. 4868, Pg. 503     |
| L | 415240 | LOOKOUT LODE   | MIDDLE VERDE DEVELOPMENT CO., LLC | Bk. 4868, Pg. 504     |
| - | 426627 | KIT CARSON # 2 | MIDDLE VERDE DEVELOPMENT CO., LLC | Bk. 4998, Pg. 496     |
|   | 426628 | KIT CARSON # 3 | MIDDLE VERDE DEVELOPMENT CO., LLC | Bk. 4998, Pg. 497     |
|   | 426629 | KIT CARSON # 4 | MIDDLE VERDE DEVELOPMENT CO., LLC | Bk. 4998, Pg. 498     |
|   | 426630 | KIT CARSON # 5 | MIDDLE VERDE DEVELOPMENT CO., LLC | Bk. 4998, Pg. 499     |
|   | 426631 | KIT CARSON # 6 | MIDDLE VERDE DEVELOPMENT CO., LLC | Bk. 4998, Pg. 500     |
|   | 426632 | KIT CARSON # 7 | MIDDLE VERDE DEVELOPMENT CO., LLC | Bk. 4998, Pg. 501     |
|   | 426633 | LADY ALDE # 1  | MIDDLE VERDE DEVELOPMENT CO., LLC | Bk. 4998, Pg. 502     |
|   | 426634 | LADY ALDE # 2  | MIDDLE VERDE DEVELOPMENT CO., LLC | Bk. 4998, Pg. 503     |
|   | 426635 | LADY ALDE # 3  | MIDDLE VERDE DEVELOPMENT CO., LLC | Bk. 4998, Pg. 504     |
|   | 426636 | LADY ALDE # 4  | MIDDLE VERDE DEVELOPMENT CO., LLC | Bk. 4998, 28, 505     |
|   | 426637 | LADY ALDE # 5  | MIDDLE VERDE DEVELOPMENT CO., LLC | Bk. 4998, 7g. 506-    |
|   | 426638 | LADY ALDE # 6  | MIDDLE VERDE DEVELOPMENT CO., LLC | Bk. 4998, 🕰 . 5070    |
|   | 426639 | LADY ALDE # 7  | MIDDLE VERDE DEVELOPMENT CO., LLC | Bk. 4998, Pg. 508     |
| - | 426640 | LADY ALDE # 8  | MIDDLE VERDE DEVELOPMENT CO., LLC | Bk. 4998, Pg. 509     |
|   | 426641 | LADY ALDE # 9  | MIDDLE VERDE DEVELOPMENT CO., LLC | Bk. 4998, Pg. 510     |
|   | 426642 | LADY ALDE # 10 | MIDDLE VERDE DEVELOPMENT CO., LLC | Bk. 4998, Pg. 511     |
|   | 426643 | LOOKOUT # 2    | MIDDLE VERDE DEVELOPMENT CO., LLC | Bk. 4998, Pg. 512     |
| L | 426644 | LOOKOUT # 3    | MIDDLE VERDE DEVELOPMENT CO., LLC | Bk. 4998, Pg. 513     |

*α*.

| KIT CARSON PROPERTY        |                         | SCHEDULE A - page 2 |
|----------------------------|-------------------------|---------------------|
|                            | Yavapai County, Arizona |                     |
| Located T13N, R1E, Section | s 20, 21, & 29          |                     |

Gila & Salt River Meridian, Big Bug Mining District

| ļ | AMC #  | CLAIM NAME      | CLAIMANTS'S NAME                  | RECORDING INFORMATION |
|---|--------|-----------------|-----------------------------------|-----------------------|
| - | 426645 | LOOKOUT # 4     | MIDDLE VERDE DEVELOPMENT CO., LLC | Bk. 4998, Pg. 514     |
|   | 426646 | LOOKOUT # 5     | MIDDLE VERDE DEVELOPMENT CO., LLC | Bk. 4998, Pg. 515     |
|   | 426647 | LOOKOUT # 6     | MIDDLE VERDE DEVELOPMENT CO., LLC | Bk. 4998, Pg. 516     |
| L | 426648 | SILVER BELT # 1 | MIDDLE VERDE DEVELOPMENT CO., LLC | Bk. 4998, Pg. 517     |