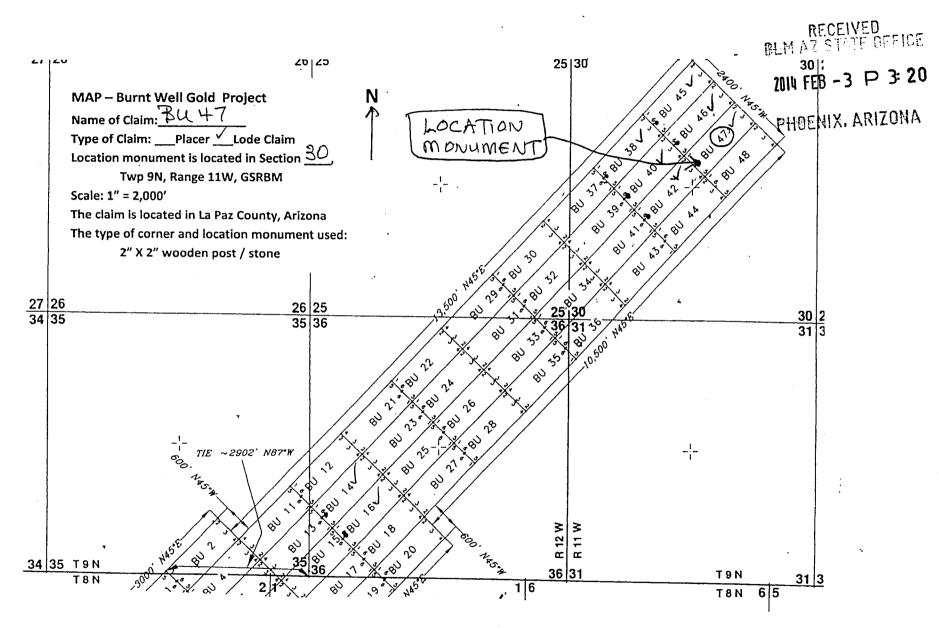

| Claim Name               | BLM SERIAL NUMBER         |  |
|--------------------------|---------------------------|--|
| BURNT WELLS PROPERTY:    | SEE SCHEDULE "A" ATTACHED |  |
| 9 CLAIMS                 |                           |  |
| [La Paz County, Arizona] |                           |  |
|                          |                           |  |
|                          |                           |  |

# 4333195

| <b>BURNT WELL PROPERTY</b> |                                 | SCHEDULE A |
|----------------------------|---------------------------------|------------|
|                            | La Paz County, Arizona          |            |
| Located T9N, R11W, Sec     | tion 30 & T9N, R12W, Section 36 |            |
| Gila & Salt Divor Maridi   | n Harowar Mining District       |            |

|    | AMC #   | CLAIM NAME         | CLAIMANTS'S NAME          | RECORDING INFORMATION                 |
|----|---------|--------------------|---------------------------|---------------------------------------|
|    |         |                    |                           | · · · · · · · · · · · · · · · · · · · |
| ₹  | 362684  | Silver Lining Lode | Anaconda Exploration, LLC | Fee #2004-04684                       |
| ., |         |                    |                           |                                       |
|    | 426601  | BU 14              | Anaconda Exploration, LLC | Fee #2013-05123                       |
| `  |         |                    |                           |                                       |
|    | 426602  | BU 16              | Anaconda Exploration, LLC | Fee #2013-05124                       |
|    | 49.6699 |                    | Augusta Euclanation IIC   | F== #2012 05125                       |
|    | 426603  | BU 38              | Anaconda Exploration, LLC | Fee #2013-05125                       |
|    | 426604  | BU 40              | Anaconda Exploration, LLC | Fee #2013-05126                       |
|    | 420004  | 0040               |                           |                                       |
|    | 426605  | BU 42              | Anaconda Exploration, LLC | Fee #2013-05127                       |
|    |         |                    |                           |                                       |
|    | 426606  | BU 45              | Anaconda Exploration, LLC | Fee #2013-05128                       |
|    |         |                    |                           |                                       |
|    | 426607  | BU 46              | Anaconda Exploration, LLC | Fee #2013-05129                       |
| ,  |         |                    |                           |                                       |
| L  | 426608  | BU 47              | Anaconda Exploration, LLC | Fee #2013-05130                       |
|    |         |                    |                           | I                                     |