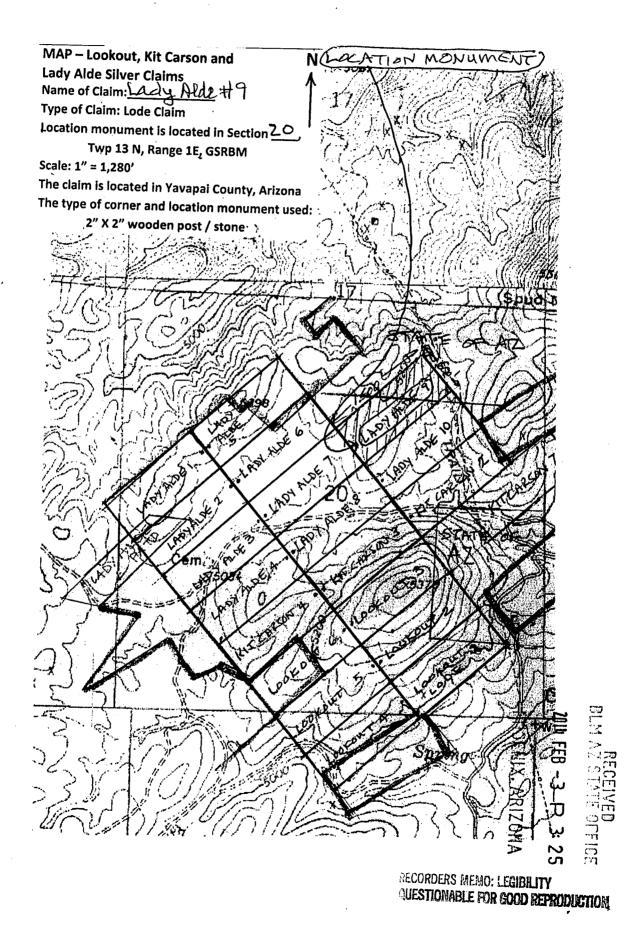

# 4233195

**KIT CARSON PROPERTY** 

Yavapai County, Arizona

SCHEDULE A - page 1

Located T13N, R1E, Sections 20, 21, & 29 Gila & Salt River Meridian, Big Bug Mining District

|   | AMC #  | CLAIM NAME     | CLAIMANTS'S NAME                  | RECORDING INFORMATION |
|---|--------|----------------|-----------------------------------|-----------------------|
|   |        |                |                                   |                       |
| Γ | 415239 | KIT CARSON # 1 | MIDDLE VERDE DEVELOPMENT CO., LLC | Bk. 4868, Pg. 503     |
| L | 415240 | LOOKOUT LODE   | MIDDLE VERDE DEVELOPMENT CO., LLC | Bk. 4868, Pg. 504     |
| - | 426627 | KIT CARSON # 2 | MIDDLE VERDE DEVELOPMENT CO., LLC | Bk. 4998, Pg. 496     |
|   | 426628 | KIT CARSON # 3 | MIDDLE VERDE DEVELOPMENT CO., LLC | Bk. 4998, Pg. 497     |
|   | 426629 | KIT CARSON # 4 | MIDDLE VERDE DEVELOPMENT CO., LLC | Bk. 4998, Pg. 498     |
|   | 426630 | KIT CARSON # 5 | MIDDLE VERDE DEVELOPMENT CO., LLC | Bk. 4998, Pg. 499     |
|   | 426631 | KIT CARSON # 6 | MIDDLE VERDE DEVELOPMENT CO., LLC | Bk. 4998, Pg. 500     |
|   | 426632 | KIT CARSON # 7 | MIDDLE VERDE DEVELOPMENT CO., LLC | Bk. 4998, Pg. 501     |
|   | 426633 | LADY ALDE # 1  | MIDDLE VERDE DEVELOPMENT CO., LLC | Bk. 4998, Pg. 502     |
|   | 426634 | LADY ALDE # 2  | MIDDLE VERDE DEVELOPMENT CO., LLC | Bk. 4998, Pg. 503     |
|   | 426635 | LADY ALDE # 3  | MIDDLE VERDE DEVELOPMENT CO., LLC | Bk. 4998, Pg. 504     |
|   | 426636 | LADY ALDE # 4  | MIDDLE VERDE DEVELOPMENT CO., LLC | Bk. 4998, 28, 505     |
|   | 426637 | LADY ALDE # 5  | MIDDLE VERDE DEVELOPMENT CO., LLC | Bk. 4998, 7g. 506-    |
|   | 426638 | LADY ALDE # 6  | MIDDLE VERDE DEVELOPMENT CO., LLC | Bk. 4998, 🕰 . 5070    |
|   | 426639 | LADY ALDE # 7  | MIDDLE VERDE DEVELOPMENT CO., LLC | Bk. 4998, Pg. 508     |
| - | 426640 | LADY ALDE # 8  | MIDDLE VERDE DEVELOPMENT CO., LLC | Bk. 4998, Pg. 509     |
|   | 426641 | LADY ALDE # 9  | MIDDLE VERDE DEVELOPMENT CO., LLC | Bk. 4998, Pg. 510     |
|   | 426642 | LADY ALDE # 10 | MIDDLE VERDE DEVELOPMENT CO., LLC | Bk. 4998, Pg. 511     |
|   | 426643 | LOOKOUT # 2    | MIDDLE VERDE DEVELOPMENT CO., LLC | Bk. 4998, Pg. 512     |
| L | 426644 | LOOKOUT # 3    | MIDDLE VERDE DEVELOPMENT CO., LLC | Bk. 4998, Pg. 513     |

*α*.

| KIT CARSON PROPERTY        |                         | SCHEDULE A - page 2 |
|----------------------------|-------------------------|---------------------|
|                            | Yavapai County, Arizona |                     |
| Located T13N, R1E, Section | s 20, 21, & 29          |                     |

Gila & Salt River Meridian, Big Bug Mining District

| ļ | AMC #  | CLAIM NAME      | CLAIMANTS'S NAME                  | RECORDING INFORMATION |
|---|--------|-----------------|-----------------------------------|-----------------------|
| - | 426645 | LOOKOUT # 4     | MIDDLE VERDE DEVELOPMENT CO., LLC | Bk. 4998, Pg. 514     |
|   | 426646 | LOOKOUT # 5     | MIDDLE VERDE DEVELOPMENT CO., LLC | Bk. 4998, Pg. 515     |
|   | 426647 | LOOKOUT # 6     | MIDDLE VERDE DEVELOPMENT CO., LLC | Bk. 4998, Pg. 516     |
| L | 426648 | SILVER BELT # 1 | MIDDLE VERDE DEVELOPMENT CO., LLC | Bk. 4998, Pg. 517     |