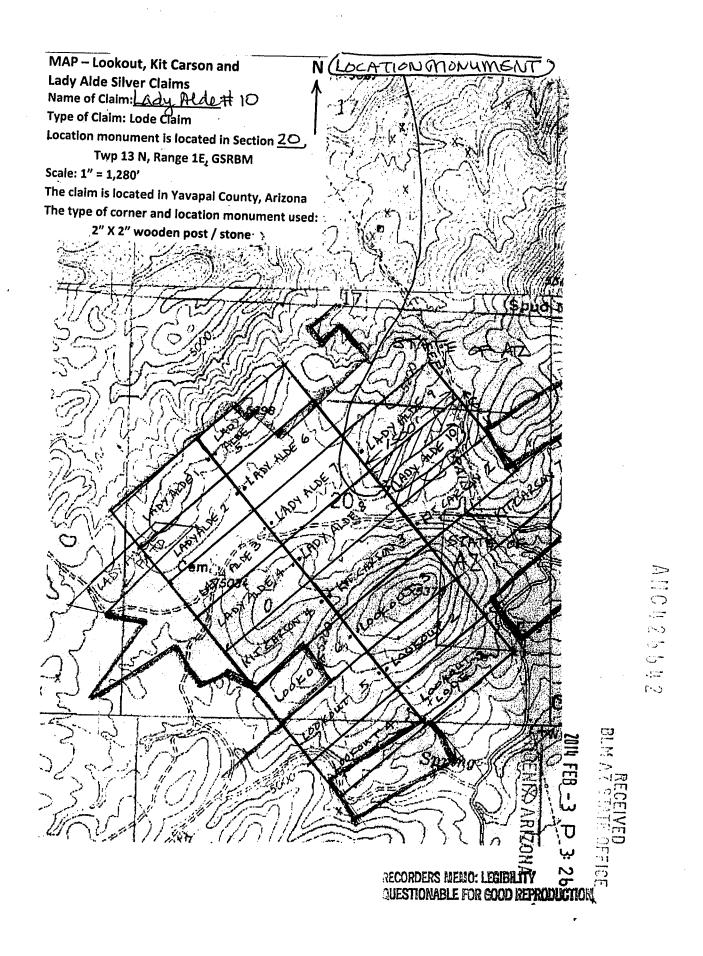

# 4233195

**KIT CARSON PROPERTY** 

Yavapai County, Arizona

SCHEDULE A - page 1

Located T13N, R1E, Sections 20, 21, & 29 Gila & Salt River Meridian, Big Bug Mining District

|   | AMC #  | CLAIM NAME     | CLAIMANTS'S NAME                  | RECORDING INFORMATION |
|---|--------|----------------|-----------------------------------|-----------------------|
|   |        |                |                                   |                       |
| Γ | 415239 | KIT CARSON # 1 | MIDDLE VERDE DEVELOPMENT CO., LLC | Bk. 4868, Pg. 503     |
| L | 415240 | LOOKOUT LODE   | MIDDLE VERDE DEVELOPMENT CO., LLC | Bk. 4868, Pg. 504     |
| - | 426627 | KIT CARSON # 2 | MIDDLE VERDE DEVELOPMENT CO., LLC | Bk. 4998, Pg. 496     |
|   | 426628 | KIT CARSON # 3 | MIDDLE VERDE DEVELOPMENT CO., LLC | Bk. 4998, Pg. 497     |
|   | 426629 | KIT CARSON # 4 | MIDDLE VERDE DEVELOPMENT CO., LLC | Bk. 4998, Pg. 498     |
|   | 426630 | KIT CARSON # 5 | MIDDLE VERDE DEVELOPMENT CO., LLC | Bk. 4998, Pg. 499     |
|   | 426631 | KIT CARSON # 6 | MIDDLE VERDE DEVELOPMENT CO., LLC | Bk. 4998, Pg. 500     |
|   | 426632 | KIT CARSON # 7 | MIDDLE VERDE DEVELOPMENT CO., LLC | Bk. 4998, Pg. 501     |
|   | 426633 | LADY ALDE # 1  | MIDDLE VERDE DEVELOPMENT CO., LLC | Bk. 4998, Pg. 502     |
|   | 426634 | LADY ALDE # 2  | MIDDLE VERDE DEVELOPMENT CO., LLC | Bk. 4998, Pg. 503     |
|   | 426635 | LADY ALDE # 3  | MIDDLE VERDE DEVELOPMENT CO., LLC | Bk. 4998, Pg. 504     |
|   | 426636 | LADY ALDE # 4  | MIDDLE VERDE DEVELOPMENT CO., LLC | Bk. 4998, 28, 505     |
|   | 426637 | LADY ALDE # 5  | MIDDLE VERDE DEVELOPMENT CO., LLC | Bk. 4998, 7g. 506-    |
|   | 426638 | LADY ALDE # 6  | MIDDLE VERDE DEVELOPMENT CO., LLC | Bk. 4998, 🕰 . 5070    |
|   | 426639 | LADY ALDE # 7  | MIDDLE VERDE DEVELOPMENT CO., LLC | Bk. 4998, Pg. 508     |
| - | 426640 | LADY ALDE # 8  | MIDDLE VERDE DEVELOPMENT CO., LLC | Bk. 4998, Pg. 509     |
|   | 426641 | LADY ALDE # 9  | MIDDLE VERDE DEVELOPMENT CO., LLC | Bk. 4998, Pg. 510     |
|   | 426642 | LADY ALDE # 10 | MIDDLE VERDE DEVELOPMENT CO., LLC | Bk. 4998, Pg. 511     |
|   | 426643 | LOOKOUT # 2    | MIDDLE VERDE DEVELOPMENT CO., LLC | Bk. 4998, Pg. 512     |
| L | 426644 | LOOKOUT # 3    | MIDDLE VERDE DEVELOPMENT CO., LLC | Bk. 4998, Pg. 513     |

*α*.

| KIT CARSON PROPERTY        |                         | SCHEDULE A - page 2 |
|----------------------------|-------------------------|---------------------|
|                            | Yavapai County, Arizona |                     |
| Located T13N, R1E, Section | s 20, 21, & 29          |                     |

Gila & Salt River Meridian, Big Bug Mining District

| ļ | AMC #  | CLAIM NAME      | CLAIMANTS'S NAME                  | RECORDING INFORMATION |
|---|--------|-----------------|-----------------------------------|-----------------------|
| - | 426645 | LOOKOUT # 4     | MIDDLE VERDE DEVELOPMENT CO., LLC | Bk. 4998, Pg. 514     |
|   | 426646 | LOOKOUT # 5     | MIDDLE VERDE DEVELOPMENT CO., LLC | Bk. 4998, Pg. 515     |
|   | 426647 | LOOKOUT # 6     | MIDDLE VERDE DEVELOPMENT CO., LLC | Bk. 4998, Pg. 516     |
| L | 426648 | SILVER BELT # 1 | MIDDLE VERDE DEVELOPMENT CO., LLC | Bk. 4998, Pg. 517     |