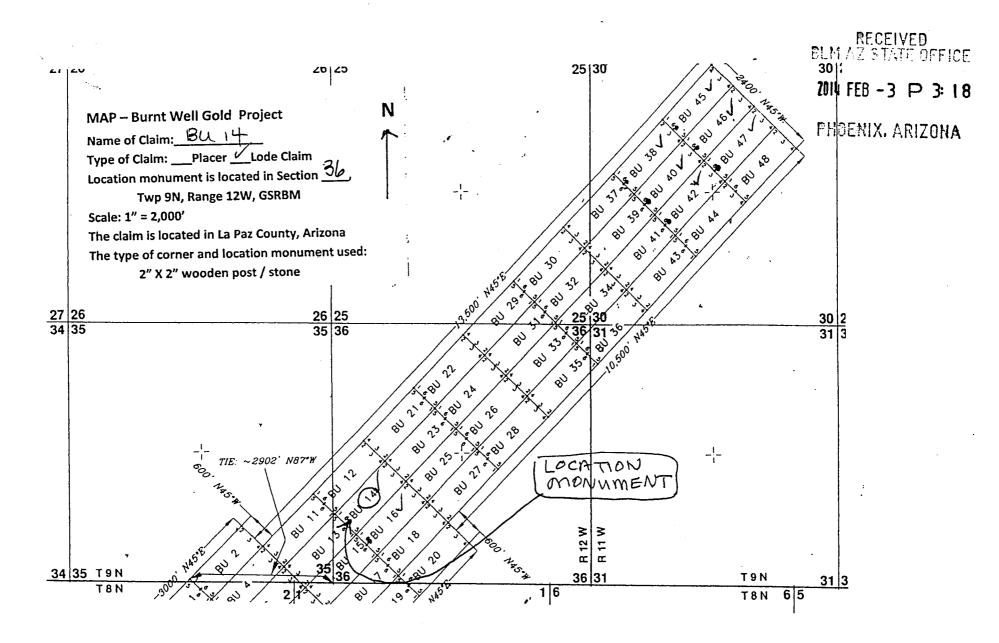

# 4333195

| <b>BURNT WELL PROPERTY</b> |                                 | SCHEDULE A |
|----------------------------|---------------------------------|------------|
|                            | La Paz County, Arizona          |            |
| Located T9N, R11W, Sec     | tion 30 & T9N, R12W, Section 36 |            |
| Gila & Salt Divor Maridi   | n Harowar Mining District       |            |

|    | AMC #   | CLAIM NAME         | CLAIMANTS'S NAME          | RECORDING INFORMATION                 |
|----|---------|--------------------|---------------------------|---------------------------------------|
|    |         |                    |                           | · · · · · · · · · · · · · · · · · · · |
| ₹  | 362684  | Silver Lining Lode | Anaconda Exploration, LLC | Fee #2004-04684                       |
| ., |         |                    |                           |                                       |
|    | 426601  | BU 14              | Anaconda Exploration, LLC | Fee #2013-05123                       |
| `  |         |                    |                           |                                       |
|    | 426602  | BU 16              | Anaconda Exploration, LLC | Fee #2013-05124                       |
|    | 49.6699 |                    | Augusta Euclanation IIC   | F== #2012 05125                       |
|    | 426603  | BU 38              | Anaconda Exploration, LLC | Fee #2013-05125                       |
|    | 426604  | BU 40              | Anaconda Exploration, LLC | Fee #2013-05126                       |
|    | 420004  | 0040               |                           |                                       |
|    | 426605  | BU 42              | Anaconda Exploration, LLC | Fee #2013-05127                       |
|    |         |                    |                           |                                       |
|    | 426606  | BU 45              | Anaconda Exploration, LLC | Fee #2013-05128                       |
|    |         |                    |                           |                                       |
|    | 426607  | BU 46              | Anaconda Exploration, LLC | Fee #2013-05129                       |
| ,  |         |                    |                           |                                       |
| L  | 426608  | BU 47              | Anaconda Exploration, LLC | Fee #2013-05130                       |
|    |         |                    |                           | I                                     |