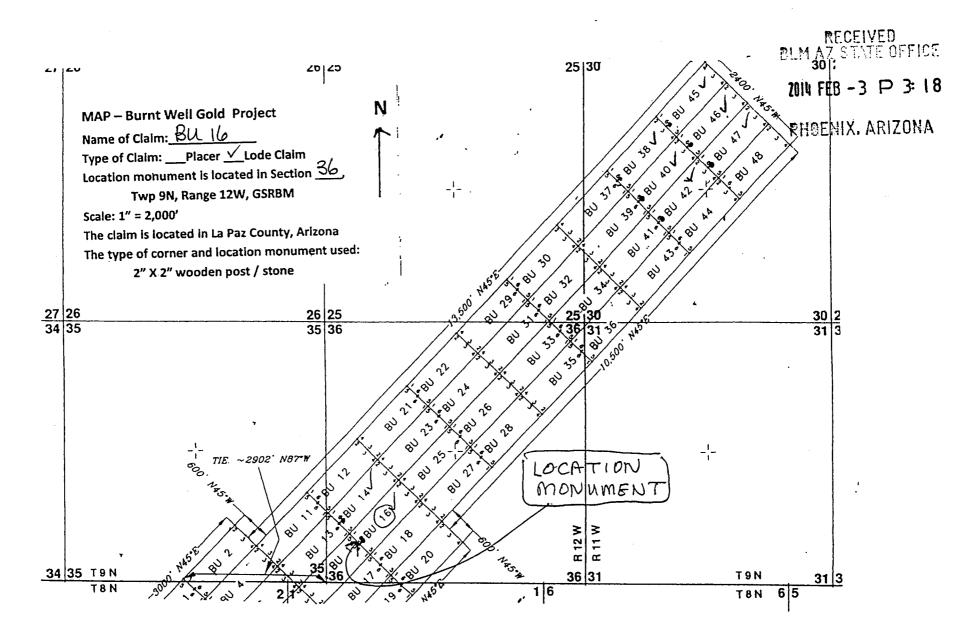

| Claim Name               | BLM SERIAL NUMBER         |  |
|--------------------------|---------------------------|--|
| BURNT WELLS PROPERTY:    | SEE SCHEDULE "A" ATTACHED |  |
| 9 CLAIMS                 |                           |  |
| [La Paz County, Arizona] |                           |  |
|                          |                           |  |
|                          |                           |  |

# 4333195

| <b>BURNT WELL PROPERTY</b> |                                 | SCHEDULE A |
|----------------------------|---------------------------------|------------|
|                            | La Paz County, Arizona          |            |
| Located T9N, R11W, Sec     | tion 30 & T9N, R12W, Section 36 |            |
| Gila & Salt Divor Maridi   | n Harowar Mining District       |            |

|    | AMC #   | CLAIM NAME         | CLAIMANTS'S NAME          | RECORDING INFORMATION                 |
|----|---------|--------------------|---------------------------|---------------------------------------|
|    |         |                    |                           | · · · · · · · · · · · · · · · · · · · |
| ₹  | 362684  | Silver Lining Lode | Anaconda Exploration, LLC | Fee #2004-04684                       |
| ., |         |                    |                           |                                       |
|    | 426601  | BU 14              | Anaconda Exploration, LLC | Fee #2013-05123                       |
| `  |         |                    |                           |                                       |
|    | 426602  | BU 16              | Anaconda Exploration, LLC | Fee #2013-05124                       |
|    | 49.6699 |                    | Augusta Euclanation IIC   | F== #2012 05125                       |
|    | 426603  | BU 38              | Anaconda Exploration, LLC | Fee #2013-05125                       |
|    | 426604  | BU 40              | Anaconda Exploration, LLC | Fee #2013-05126                       |
|    | 420004  | 0040               |                           |                                       |
|    | 426605  | BU 42              | Anaconda Exploration, LLC | Fee #2013-05127                       |
|    |         |                    |                           |                                       |
|    | 426606  | BU 45              | Anaconda Exploration, LLC | Fee #2013-05128                       |
|    |         |                    |                           |                                       |
|    | 426607  | BU 46              | Anaconda Exploration, LLC | Fee #2013-05129                       |
| ,  |         |                    |                           |                                       |
| L  | 426608  | BU 47              | Anaconda Exploration, LLC | Fee #2013-05130                       |
|    |         |                    |                           | I                                     |