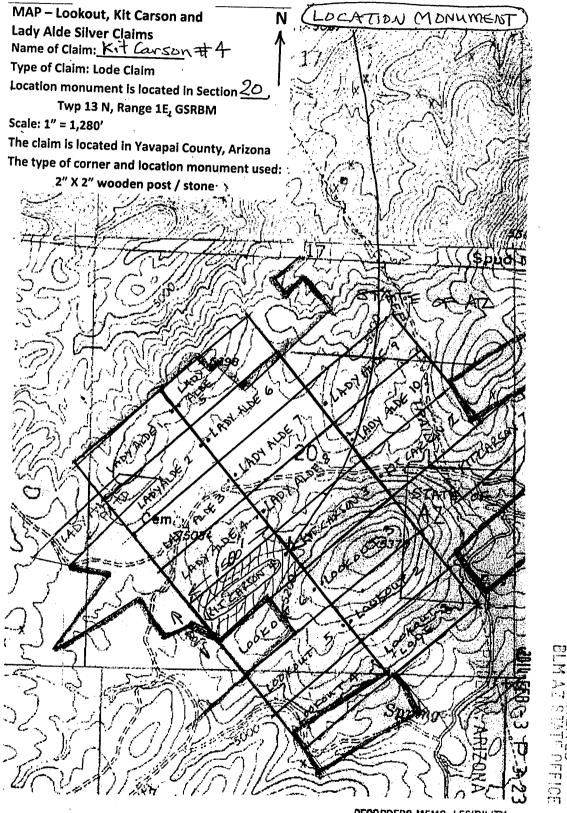

# 4233195

**KIT CARSON PROPERTY** 

Yavapai County, Arizona

SCHEDULE A - page 1

Located T13N, R1E, Sections 20, 21, & 29 Gila & Salt River Meridian, Big Bug Mining District

|   | AMC #  | CLAIM NAME     | CLAIMANTS'S NAME                  | RECORDING INFORMATION |
|---|--------|----------------|-----------------------------------|-----------------------|
|   |        |                |                                   |                       |
| Γ | 415239 | KIT CARSON # 1 | MIDDLE VERDE DEVELOPMENT CO., LLC | Bk. 4868, Pg. 503     |
| L | 415240 | LOOKOUT LODE   | MIDDLE VERDE DEVELOPMENT CO., LLC | Bk. 4868, Pg. 504     |
| - | 426627 | KIT CARSON # 2 | MIDDLE VERDE DEVELOPMENT CO., LLC | Bk. 4998, Pg. 496     |
|   | 426628 | KIT CARSON # 3 | MIDDLE VERDE DEVELOPMENT CO., LLC | Bk. 4998, Pg. 497     |
|   | 426629 | KIT CARSON # 4 | MIDDLE VERDE DEVELOPMENT CO., LLC | Bk. 4998, Pg. 498     |
|   | 426630 | KIT CARSON # 5 | MIDDLE VERDE DEVELOPMENT CO., LLC | Bk. 4998, Pg. 499     |
|   | 426631 | KIT CARSON # 6 | MIDDLE VERDE DEVELOPMENT CO., LLC | Bk. 4998, Pg. 500     |
|   | 426632 | KIT CARSON # 7 | MIDDLE VERDE DEVELOPMENT CO., LLC | Bk. 4998, Pg. 501     |
|   | 426633 | LADY ALDE # 1  | MIDDLE VERDE DEVELOPMENT CO., LLC | Bk. 4998, Pg. 502     |
|   | 426634 | LADY ALDE # 2  | MIDDLE VERDE DEVELOPMENT CO., LLC | Bk. 4998, Pg. 503     |
|   | 426635 | LADY ALDE # 3  | MIDDLE VERDE DEVELOPMENT CO., LLC | Bk. 4998, Pg. 504     |
|   | 426636 | LADY ALDE # 4  | MIDDLE VERDE DEVELOPMENT CO., LLC | Bk. 4998, 28, 505     |
|   | 426637 | LADY ALDE # 5  | MIDDLE VERDE DEVELOPMENT CO., LLC | Bk. 4998, 7g. 506-    |
|   | 426638 | LADY ALDE # 6  | MIDDLE VERDE DEVELOPMENT CO., LLC | Bk. 4998, 🕰 . 5070    |
|   | 426639 | LADY ALDE # 7  | MIDDLE VERDE DEVELOPMENT CO., LLC | Bk. 4998, Pg. 508     |
| - | 426640 | LADY ALDE # 8  | MIDDLE VERDE DEVELOPMENT CO., LLC | Bk. 4998, Pg. 509     |
|   | 426641 | LADY ALDE # 9  | MIDDLE VERDE DEVELOPMENT CO., LLC | Bk. 4998, Pg. 510     |
|   | 426642 | LADY ALDE # 10 | MIDDLE VERDE DEVELOPMENT CO., LLC | Bk. 4998, Pg. 511     |
|   | 426643 | LOOKOUT # 2    | MIDDLE VERDE DEVELOPMENT CO., LLC | Bk. 4998, Pg. 512     |
| L | 426644 | LOOKOUT # 3    | MIDDLE VERDE DEVELOPMENT CO., LLC | Bk. 4998, Pg. 513     |

*α*.

| KIT CARSON PROPERTY        |                         | SCHEDULE A - page 2 |
|----------------------------|-------------------------|---------------------|
|                            | Yavapai County, Arizona |                     |
| Located T13N, R1E, Section | s 20, 21, & 29          |                     |

Gila & Salt River Meridian, Big Bug Mining District

| ļ | AMC #  | CLAIM NAME      | CLAIMANTS'S NAME                  | RECORDING INFORMATION |
|---|--------|-----------------|-----------------------------------|-----------------------|
| - | 426645 | LOOKOUT # 4     | MIDDLE VERDE DEVELOPMENT CO., LLC | Bk. 4998, Pg. 514     |
|   | 426646 | LOOKOUT # 5     | MIDDLE VERDE DEVELOPMENT CO., LLC | Bk. 4998, Pg. 515     |
|   | 426647 | LOOKOUT # 6     | MIDDLE VERDE DEVELOPMENT CO., LLC | Bk. 4998, Pg. 516     |
| L | 426648 | SILVER BELT # 1 | MIDDLE VERDE DEVELOPMENT CO., LLC | Bk. 4998, Pg. 517     |