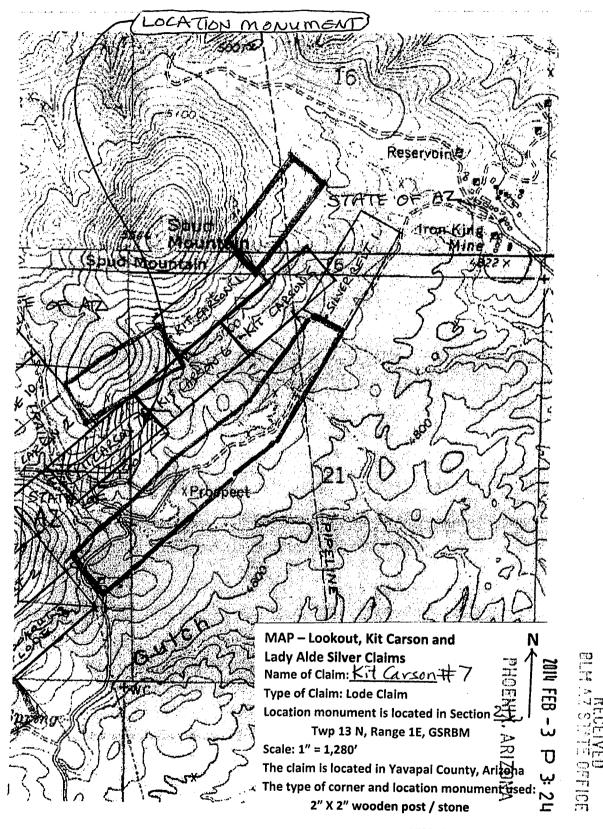

# 4233195

**KIT CARSON PROPERTY** 

Yavapai County, Arizona

SCHEDULE A - page 1

Located T13N, R1E, Sections 20, 21, & 29 Gila & Salt River Meridian, Big Bug Mining District

|   | AMC #  | CLAIM NAME     | CLAIMANTS'S NAME                  | RECORDING INFORMATION |
|---|--------|----------------|-----------------------------------|-----------------------|
|   |        |                |                                   |                       |
| Γ | 415239 | KIT CARSON # 1 | MIDDLE VERDE DEVELOPMENT CO., LLC | Bk. 4868, Pg. 503     |
| L | 415240 | LOOKOUT LODE   | MIDDLE VERDE DEVELOPMENT CO., LLC | Bk. 4868, Pg. 504     |
| - | 426627 | KIT CARSON # 2 | MIDDLE VERDE DEVELOPMENT CO., LLC | Bk. 4998, Pg. 496     |
|   | 426628 | KIT CARSON # 3 | MIDDLE VERDE DEVELOPMENT CO., LLC | Bk. 4998, Pg. 497     |
|   | 426629 | KIT CARSON # 4 | MIDDLE VERDE DEVELOPMENT CO., LLC | Bk. 4998, Pg. 498     |
|   | 426630 | KIT CARSON # 5 | MIDDLE VERDE DEVELOPMENT CO., LLC | Bk. 4998, Pg. 499     |
|   | 426631 | KIT CARSON # 6 | MIDDLE VERDE DEVELOPMENT CO., LLC | Bk. 4998, Pg. 500     |
|   | 426632 | KIT CARSON # 7 | MIDDLE VERDE DEVELOPMENT CO., LLC | Bk. 4998, Pg. 501     |
|   | 426633 | LADY ALDE # 1  | MIDDLE VERDE DEVELOPMENT CO., LLC | Bk. 4998, Pg. 502     |
|   | 426634 | LADY ALDE # 2  | MIDDLE VERDE DEVELOPMENT CO., LLC | Bk. 4998, Pg. 503     |
|   | 426635 | LADY ALDE # 3  | MIDDLE VERDE DEVELOPMENT CO., LLC | Bk. 4998, Pg. 504     |
|   | 426636 | LADY ALDE # 4  | MIDDLE VERDE DEVELOPMENT CO., LLC | Bk. 4998, 28, 505     |
|   | 426637 | LADY ALDE # 5  | MIDDLE VERDE DEVELOPMENT CO., LLC | Bk. 4998, 7g. 506-    |
|   | 426638 | LADY ALDE # 6  | MIDDLE VERDE DEVELOPMENT CO., LLC | Bk. 4998, 🕰 . 5070    |
|   | 426639 | LADY ALDE # 7  | MIDDLE VERDE DEVELOPMENT CO., LLC | Bk. 4998, Pg. 508     |
| - | 426640 | LADY ALDE # 8  | MIDDLE VERDE DEVELOPMENT CO., LLC | Bk. 4998, Pg. 509     |
|   | 426641 | LADY ALDE # 9  | MIDDLE VERDE DEVELOPMENT CO., LLC | Bk. 4998, Pg. 510     |
|   | 426642 | LADY ALDE # 10 | MIDDLE VERDE DEVELOPMENT CO., LLC | Bk. 4998, Pg. 511     |
|   | 426643 | LOOKOUT # 2    | MIDDLE VERDE DEVELOPMENT CO., LLC | Bk. 4998, Pg. 512     |
| L | 426644 | LOOKOUT # 3    | MIDDLE VERDE DEVELOPMENT CO., LLC | Bk. 4998, Pg. 513     |

*α*.

| KIT CARSON PROPERTY        |                         | SCHEDULE A - page 2 |
|----------------------------|-------------------------|---------------------|
|                            | Yavapai County, Arizona |                     |
| Located T13N, R1E, Section | s 20, 21, & 29          |                     |

Gila & Salt River Meridian, Big Bug Mining District

| ļ | AMC #  | CLAIM NAME      | CLAIMANTS'S NAME                  | RECORDING INFORMATION |
|---|--------|-----------------|-----------------------------------|-----------------------|
| - | 426645 | LOOKOUT # 4     | MIDDLE VERDE DEVELOPMENT CO., LLC | Bk. 4998, Pg. 514     |
|   | 426646 | LOOKOUT # 5     | MIDDLE VERDE DEVELOPMENT CO., LLC | Bk. 4998, Pg. 515     |
|   | 426647 | LOOKOUT # 6     | MIDDLE VERDE DEVELOPMENT CO., LLC | Bk. 4998, Pg. 516     |
| L | 426648 | SILVER BELT # 1 | MIDDLE VERDE DEVELOPMENT CO., LLC | Bk. 4998, Pg. 517     |