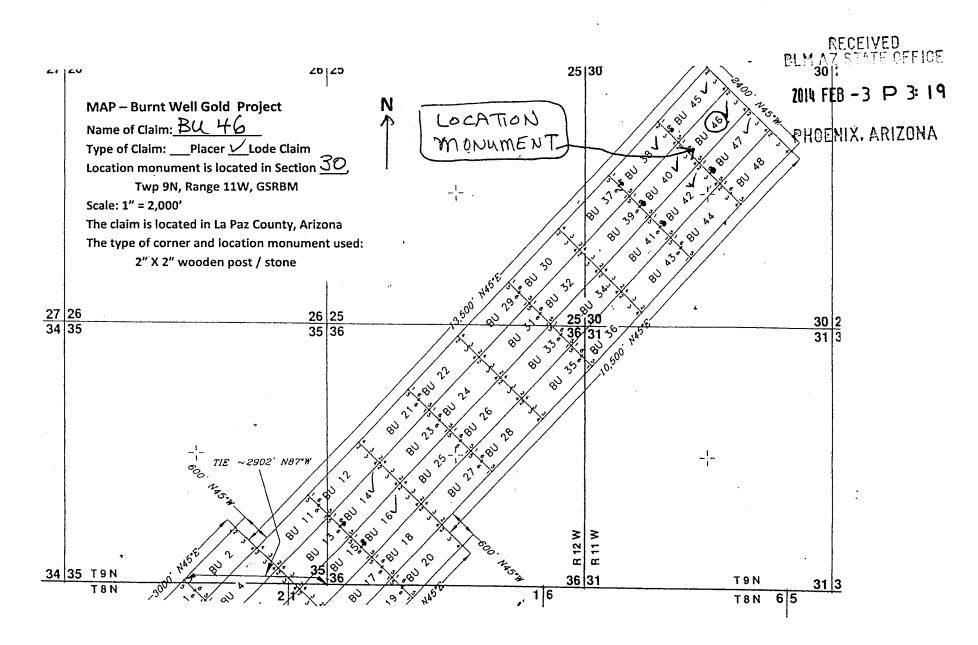

| Claim Name               | BLM SERIAL NUMBER         |  |
|--------------------------|---------------------------|--|
| BURNT WELLS PROPERTY:    | SEE SCHEDULE "A" ATTACHED |  |
| 9 CLAIMS                 |                           |  |
| [La Paz County, Arizona] |                           |  |
|                          |                           |  |
|                          |                           |  |

# 4333195

| <b>BURNT WELL PROPERTY</b> |                                 | SCHEDULE A |
|----------------------------|---------------------------------|------------|
|                            | La Paz County, Arizona          |            |
| Located T9N, R11W, Sec     | tion 30 & T9N, R12W, Section 36 |            |
| Gila & Salt Divor Maridi   | n Harowar Mining District       |            |

|    | AMC #   | CLAIM NAME         | CLAIMANTS'S NAME          | RECORDING INFORMATION                 |
|----|---------|--------------------|---------------------------|---------------------------------------|
|    |         |                    |                           | · · · · · · · · · · · · · · · · · · · |
| ₹  | 362684  | Silver Lining Lode | Anaconda Exploration, LLC | Fee #2004-04684                       |
| ., |         |                    |                           |                                       |
|    | 426601  | BU 14              | Anaconda Exploration, LLC | Fee #2013-05123                       |
| `  |         |                    |                           |                                       |
|    | 426602  | BU 16              | Anaconda Exploration, LLC | Fee #2013-05124                       |
|    | 49.6699 |                    | Augusta Euclanation IIC   | F== #2012 05125                       |
|    | 426603  | BU 38              | Anaconda Exploration, LLC | Fee #2013-05125                       |
|    | 426604  | BU 40              | Anaconda Exploration, LLC | Fee #2013-05126                       |
|    | 420004  | 0040               |                           |                                       |
|    | 426605  | BU 42              | Anaconda Exploration, LLC | Fee #2013-05127                       |
|    |         |                    |                           |                                       |
|    | 426606  | BU 45              | Anaconda Exploration, LLC | Fee #2013-05128                       |
|    |         |                    |                           |                                       |
|    | 426607  | BU 46              | Anaconda Exploration, LLC | Fee #2013-05129                       |
| ,  |         |                    |                           |                                       |
| L  | 426608  | BU 47              | Anaconda Exploration, LLC | Fee #2013-05130                       |
|    |         |                    |                           | I                                     |