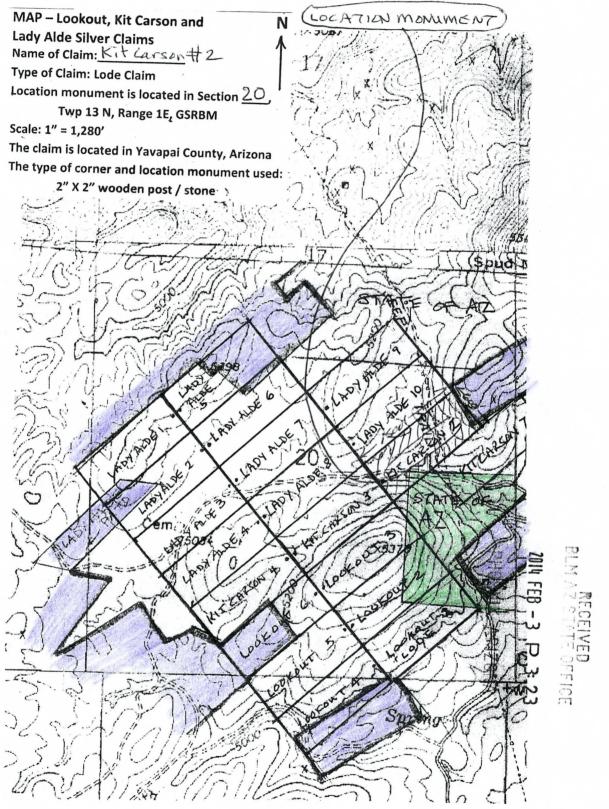

# 4233195

**KIT CARSON PROPERTY** 

Yavapai County, Arizona

SCHEDULE A - page 1

Located T13N, R1E, Sections 20, 21, & 29 Gila & Salt River Meridian, Big Bug Mining District

|   | AMC #  | CLAIM NAME     | CLAIMANTS'S NAME                  | RECORDING INFORMATION |
|---|--------|----------------|-----------------------------------|-----------------------|
|   |        |                |                                   |                       |
| Γ | 415239 | KIT CARSON # 1 | MIDDLE VERDE DEVELOPMENT CO., LLC | Bk. 4868, Pg. 503     |
| L | 415240 | LOOKOUT LODE   | MIDDLE VERDE DEVELOPMENT CO., LLC | Bk. 4868, Pg. 504     |
| - | 426627 | KIT CARSON # 2 | MIDDLE VERDE DEVELOPMENT CO., LLC | Bk. 4998, Pg. 496     |
|   | 426628 | KIT CARSON # 3 | MIDDLE VERDE DEVELOPMENT CO., LLC | Bk. 4998, Pg. 497     |
|   | 426629 | KIT CARSON # 4 | MIDDLE VERDE DEVELOPMENT CO., LLC | Bk. 4998, Pg. 498     |
|   | 426630 | KIT CARSON # 5 | MIDDLE VERDE DEVELOPMENT CO., LLC | Bk. 4998, Pg. 499     |
|   | 426631 | KIT CARSON # 6 | MIDDLE VERDE DEVELOPMENT CO., LLC | Bk. 4998, Pg. 500     |
|   | 426632 | KIT CARSON # 7 | MIDDLE VERDE DEVELOPMENT CO., LLC | Bk. 4998, Pg. 501     |
|   | 426633 | LADY ALDE # 1  | MIDDLE VERDE DEVELOPMENT CO., LLC | Bk. 4998, Pg. 502     |
|   | 426634 | LADY ALDE # 2  | MIDDLE VERDE DEVELOPMENT CO., LLC | Bk. 4998, Pg. 503     |
|   | 426635 | LADY ALDE # 3  | MIDDLE VERDE DEVELOPMENT CO., LLC | Bk. 4998, Pg. 504     |
|   | 426636 | LADY ALDE # 4  | MIDDLE VERDE DEVELOPMENT CO., LLC | Bk. 4998, 28, 505     |
|   | 426637 | LADY ALDE # 5  | MIDDLE VERDE DEVELOPMENT CO., LLC | Bk. 4998, 7g. 506-    |
|   | 426638 | LADY ALDE # 6  | MIDDLE VERDE DEVELOPMENT CO., LLC | Bk. 4998, 🕰 . 5070    |
|   | 426639 | LADY ALDE # 7  | MIDDLE VERDE DEVELOPMENT CO., LLC | Bk. 4998, Pg. 508     |
| - | 426640 | LADY ALDE # 8  | MIDDLE VERDE DEVELOPMENT CO., LLC | Bk. 4998, Pg. 509     |
|   | 426641 | LADY ALDE # 9  | MIDDLE VERDE DEVELOPMENT CO., LLC | Bk. 4998, Pg. 510     |
|   | 426642 | LADY ALDE # 10 | MIDDLE VERDE DEVELOPMENT CO., LLC | Bk. 4998, Pg. 511     |
|   | 426643 | LOOKOUT # 2    | MIDDLE VERDE DEVELOPMENT CO., LLC | Bk. 4998, Pg. 512     |
| L | 426644 | LOOKOUT # 3    | MIDDLE VERDE DEVELOPMENT CO., LLC | Bk. 4998, Pg. 513     |

*α*.

| KIT CARSON PROPERTY        |                         | SCHEDULE A - page 2 |
|----------------------------|-------------------------|---------------------|
|                            | Yavapai County, Arizona |                     |
| Located T13N, R1E, Section | s 20, 21, & 29          |                     |

Gila & Salt River Meridian, Big Bug Mining District

| ļ | AMC #  | CLAIM NAME      | CLAIMANTS'S NAME                  | RECORDING INFORMATION |
|---|--------|-----------------|-----------------------------------|-----------------------|
| - | 426645 | LOOKOUT # 4     | MIDDLE VERDE DEVELOPMENT CO., LLC | Bk. 4998, Pg. 514     |
|   | 426646 | LOOKOUT # 5     | MIDDLE VERDE DEVELOPMENT CO., LLC | Bk. 4998, Pg. 515     |
|   | 426647 | LOOKOUT # 6     | MIDDLE VERDE DEVELOPMENT CO., LLC | Bk. 4998, Pg. 516     |
| L | 426648 | SILVER BELT # 1 | MIDDLE VERDE DEVELOPMENT CO., LLC | Bk. 4998, Pg. 517     |