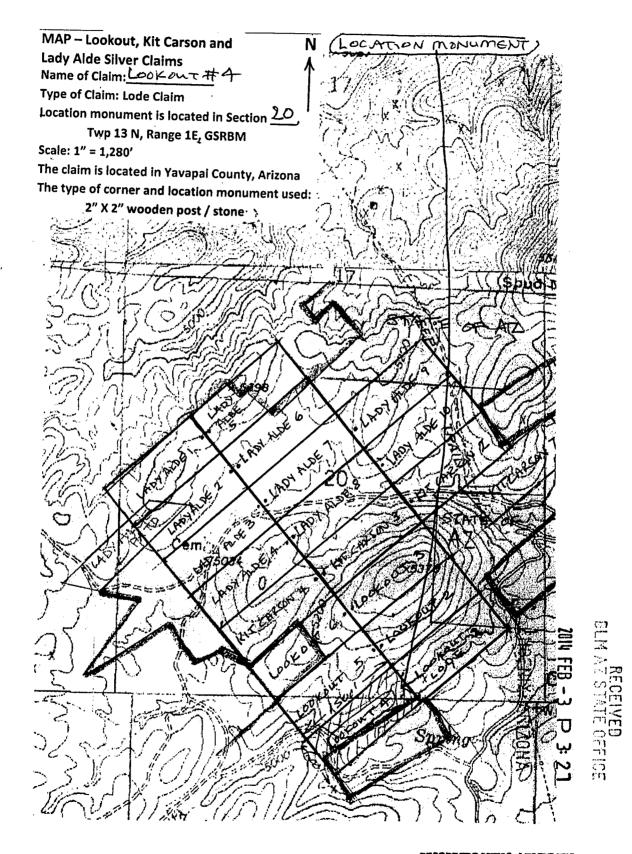

# 4233195

**KIT CARSON PROPERTY** 

Yavapai County, Arizona

SCHEDULE A - page 1

Located T13N, R1E, Sections 20, 21, & 29 Gila & Salt River Meridian, Big Bug Mining District

|   | AMC #  | CLAIM NAME     | CLAIMANTS'S NAME                  | RECORDING INFORMATION |
|---|--------|----------------|-----------------------------------|-----------------------|
|   |        |                |                                   |                       |
| Γ | 415239 | KIT CARSON # 1 | MIDDLE VERDE DEVELOPMENT CO., LLC | Bk. 4868, Pg. 503     |
| L | 415240 | LOOKOUT LODE   | MIDDLE VERDE DEVELOPMENT CO., LLC | Bk. 4868, Pg. 504     |
| - | 426627 | KIT CARSON # 2 | MIDDLE VERDE DEVELOPMENT CO., LLC | Bk. 4998, Pg. 496     |
|   | 426628 | KIT CARSON # 3 | MIDDLE VERDE DEVELOPMENT CO., LLC | Bk. 4998, Pg. 497     |
|   | 426629 | KIT CARSON # 4 | MIDDLE VERDE DEVELOPMENT CO., LLC | Bk. 4998, Pg. 498     |
|   | 426630 | KIT CARSON # 5 | MIDDLE VERDE DEVELOPMENT CO., LLC | Bk. 4998, Pg. 499     |
|   | 426631 | KIT CARSON # 6 | MIDDLE VERDE DEVELOPMENT CO., LLC | Bk. 4998, Pg. 500     |
|   | 426632 | KIT CARSON # 7 | MIDDLE VERDE DEVELOPMENT CO., LLC | Bk. 4998, Pg. 501     |
|   | 426633 | LADY ALDE # 1  | MIDDLE VERDE DEVELOPMENT CO., LLC | Bk. 4998, Pg. 502     |
|   | 426634 | LADY ALDE # 2  | MIDDLE VERDE DEVELOPMENT CO., LLC | Bk. 4998, Pg. 503     |
|   | 426635 | LADY ALDE # 3  | MIDDLE VERDE DEVELOPMENT CO., LLC | Bk. 4998, Pg. 504     |
|   | 426636 | LADY ALDE # 4  | MIDDLE VERDE DEVELOPMENT CO., LLC | Bk. 4998, 28, 505     |
|   | 426637 | LADY ALDE # 5  | MIDDLE VERDE DEVELOPMENT CO., LLC | Bk. 4998, 7g. 506-    |
|   | 426638 | LADY ALDE # 6  | MIDDLE VERDE DEVELOPMENT CO., LLC | Bk. 4998, 🕰 . 5070    |
|   | 426639 | LADY ALDE # 7  | MIDDLE VERDE DEVELOPMENT CO., LLC | Bk. 4998, Pg. 508     |
| - | 426640 | LADY ALDE # 8  | MIDDLE VERDE DEVELOPMENT CO., LLC | Bk. 4998, Pg. 509     |
|   | 426641 | LADY ALDE # 9  | MIDDLE VERDE DEVELOPMENT CO., LLC | Bk. 4998, Pg. 510     |
|   | 426642 | LADY ALDE # 10 | MIDDLE VERDE DEVELOPMENT CO., LLC | Bk. 4998, Pg. 511     |
|   | 426643 | LOOKOUT # 2    | MIDDLE VERDE DEVELOPMENT CO., LLC | Bk. 4998, Pg. 512     |
| L | 426644 | LOOKOUT # 3    | MIDDLE VERDE DEVELOPMENT CO., LLC | Bk. 4998, Pg. 513     |

Gila & Salt River Meridian, Big Bug Mining District

| ļ | AMC #  | CLAIM NAME      | CLAIMANTS'S NAME                  | RECORDING INFORMATION |
|---|--------|-----------------|-----------------------------------|-----------------------|
| - | 426645 | LOOKOUT # 4     | MIDDLE VERDE DEVELOPMENT CO., LLC | Bk. 4998, Pg. 514     |
|   | 426646 | LOOKOUT # 5     | MIDDLE VERDE DEVELOPMENT CO., LLC | Bk. 4998, Pg. 515     |
|   | 426647 | LOOKOUT # 6     | MIDDLE VERDE DEVELOPMENT CO., LLC | Bk. 4998, Pg. 516     |
| L | 426648 | SILVER BELT # 1 | MIDDLE VERDE DEVELOPMENT CO., LLC | Bk. 4998, Pg. 517     |