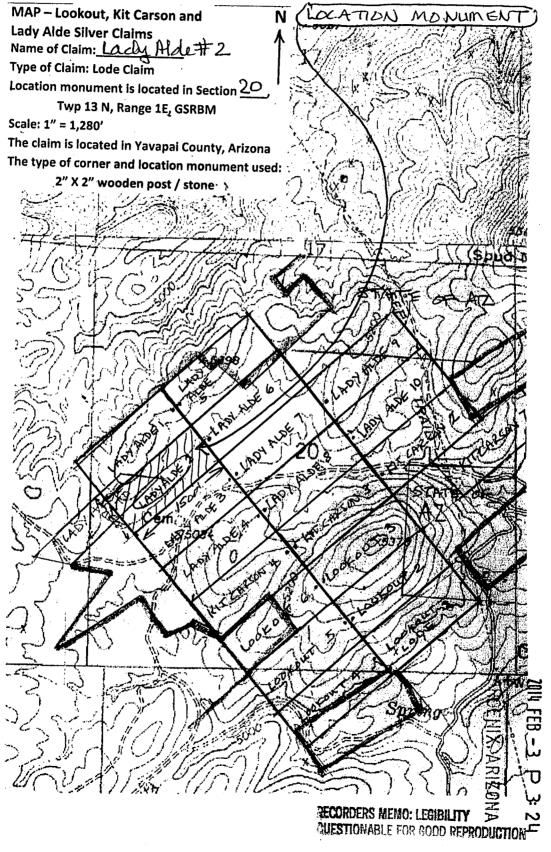

# 4233195

**KIT CARSON PROPERTY** 

Yavapai County, Arizona

SCHEDULE A - page 1

Located T13N, R1E, Sections 20, 21, & 29 Gila & Salt River Meridian, Big Bug Mining District

|   | AMC #  | CLAIM NAME     | CLAIMANTS'S NAME                  | RECORDING INFORMATION |
|---|--------|----------------|-----------------------------------|-----------------------|
|   |        |                |                                   |                       |
| Γ | 415239 | KIT CARSON # 1 | MIDDLE VERDE DEVELOPMENT CO., LLC | Bk. 4868, Pg. 503     |
| L | 415240 | LOOKOUT LODE   | MIDDLE VERDE DEVELOPMENT CO., LLC | Bk. 4868, Pg. 504     |
| - | 426627 | KIT CARSON # 2 | MIDDLE VERDE DEVELOPMENT CO., LLC | Bk. 4998, Pg. 496     |
|   | 426628 | KIT CARSON # 3 | MIDDLE VERDE DEVELOPMENT CO., LLC | Bk. 4998, Pg. 497     |
|   | 426629 | KIT CARSON # 4 | MIDDLE VERDE DEVELOPMENT CO., LLC | Bk. 4998, Pg. 498     |
|   | 426630 | KIT CARSON # 5 | MIDDLE VERDE DEVELOPMENT CO., LLC | Bk. 4998, Pg. 499     |
|   | 426631 | KIT CARSON # 6 | MIDDLE VERDE DEVELOPMENT CO., LLC | Bk. 4998, Pg. 500     |
|   | 426632 | KIT CARSON # 7 | MIDDLE VERDE DEVELOPMENT CO., LLC | Bk. 4998, Pg. 501     |
|   | 426633 | LADY ALDE # 1  | MIDDLE VERDE DEVELOPMENT CO., LLC | Bk. 4998, Pg. 502     |
|   | 426634 | LADY ALDE # 2  | MIDDLE VERDE DEVELOPMENT CO., LLC | Bk. 4998, Pg. 503     |
|   | 426635 | LADY ALDE # 3  | MIDDLE VERDE DEVELOPMENT CO., LLC | Bk. 4998, Pg. 504     |
|   | 426636 | LADY ALDE # 4  | MIDDLE VERDE DEVELOPMENT CO., LLC | Bk. 4998, 28, 505     |
|   | 426637 | LADY ALDE # 5  | MIDDLE VERDE DEVELOPMENT CO., LLC | Bk. 4998, 7g. 506-    |
|   | 426638 | LADY ALDE # 6  | MIDDLE VERDE DEVELOPMENT CO., LLC | Bk. 4998, 🕰 . 5070    |
|   | 426639 | LADY ALDE # 7  | MIDDLE VERDE DEVELOPMENT CO., LLC | Bk. 4998, Pg. 508     |
| - | 426640 | LADY ALDE # 8  | MIDDLE VERDE DEVELOPMENT CO., LLC | Bk. 4998, Pg. 509     |
|   | 426641 | LADY ALDE # 9  | MIDDLE VERDE DEVELOPMENT CO., LLC | Bk. 4998, Pg. 510     |
|   | 426642 | LADY ALDE # 10 | MIDDLE VERDE DEVELOPMENT CO., LLC | Bk. 4998, Pg. 511     |
|   | 426643 | LOOKOUT # 2    | MIDDLE VERDE DEVELOPMENT CO., LLC | Bk. 4998, Pg. 512     |
| L | 426644 | LOOKOUT # 3    | MIDDLE VERDE DEVELOPMENT CO., LLC | Bk. 4998, Pg. 513     |

*α*.

| KIT CARSON PROPERTY        |                         | SCHEDULE A - page 2 |
|----------------------------|-------------------------|---------------------|
|                            | Yavapai County, Arizona |                     |
| Located T13N, R1E, Section | s 20, 21, & 29          |                     |

Gila & Salt River Meridian, Big Bug Mining District

| ļ | AMC #  | CLAIM NAME      | CLAIMANTS'S NAME                  | RECORDING INFORMATION |
|---|--------|-----------------|-----------------------------------|-----------------------|
| - | 426645 | LOOKOUT # 4     | MIDDLE VERDE DEVELOPMENT CO., LLC | Bk. 4998, Pg. 514     |
|   | 426646 | LOOKOUT # 5     | MIDDLE VERDE DEVELOPMENT CO., LLC | Bk. 4998, Pg. 515     |
|   | 426647 | LOOKOUT # 6     | MIDDLE VERDE DEVELOPMENT CO., LLC | Bk. 4998, Pg. 516     |
| L | 426648 | SILVER BELT # 1 | MIDDLE VERDE DEVELOPMENT CO., LLC | Bk. 4998, Pg. 517     |